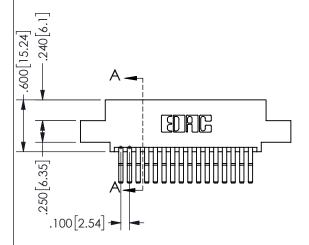

## Contact Dimensions: 560-Extender Board Bend (Code 523 Contacts) See Sheet 2 for Contact Code 555, 556, 558, 559, 560 Dimensions

345/395 SERIES CARD EDGE CONNECTOR PART NUMBER: 345-032-560-507

EDAC INC TORONTO, ONTARIO CANADA

SECTION A-A

| .330[8.38]<br>CARD SLOT | .160[4.06]<br>POINT OF<br>CONTACT |
|-------------------------|-----------------------------------|
| .370[9.4]               |                                   |