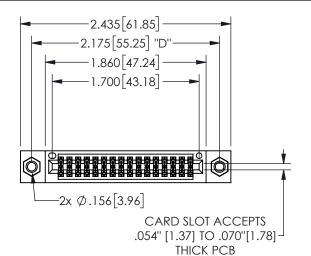

## Contact Dimensions: 560-Extender Board Bend (Code 523 Contacts) See Sheet 2 for Contact Code 555, 556, 558, 559, 560 Dimensions

345/395 SERIES CARD EDGE CONNECTOR PART NUMBER: 345-032-560-507

EDAC INC TORONTO, ONTARIO CANADA

YOUR CONNECTION TO QUALITY & SERVICE

THESE DRAWINGS AND SPECIFICATIONS ARE THE PROPERTY OF EDAC INC.,AND SHALL NOT BE REPRODUCED, OR COPIED OR USED AS THE BASIS FOR THE MANUFACTURE OR SALE OF APPARATUS WITHOUT WRITTEN PERMISSION.