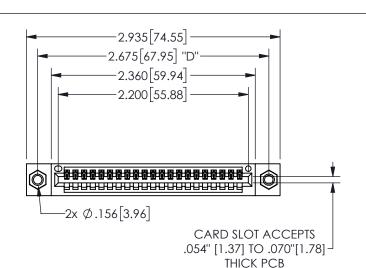

THIS IS A C.A.D. GENERATED DRAWING DO NOT MAKE MANUAL REVISIONS TO MASTER.

ISSUE NUMBER

ORIGINAL

1

.160 4.06 .330[8.38] POINT OF CARD SLOT CONTACT

-.180[4.57] 600 15.24 250 [6.35] .100[2.54]

<u>Contact Dimensions:</u>
520-P.C. Tail .030x.018(0.76x0.46) - Tail LG=.175(4.45)
.100 (2.54) Contact Spacing x .200 (5.08) Row Spacing

345/395 SERIES CARD EDGE CONNECTOR PART NUMBER: 345-021-520-607

YOUR CONNECTION TO QUALITY & SERVICE

**EDAC INC** TORONTO, ONTARIO CANADA

THESE DRAWINGS AND SPECIFICATIONS ARE THE PROPERTY OF EDAC INC.,AND SHALL NOT BE REPRODUCED, OR COPIED OR USED AS THE BASIS FOR THE MANUFACTURE OR SALE OF APPARATUS WITHOUT WRITTEN PERMISSION.