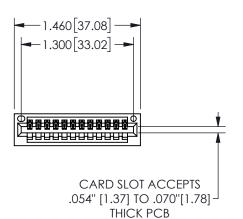

THIS IS A C.A.D. GENERATED DRAWING DO NOT MAKE MANUAL REVISIONS TO MASTER.



ISSUE NUMBER

ORIGINAL

1





## Contact Dimensions: 542-Wire Wrap .025 Sq.(0.64 Sq.) - Tail LG=.645(16.38) .100 (2.54) Contact Spacing x .200 (5.08) Row Spacing

345/395 SERIES CARD EDGE CONNECTOR PART NUMBER: 345-012-542-101

YOUR CONNECTION TO QUALITY & SERVICE

**EDAC INC** TORONTO, ONTARIO CANADA

THESE DRAWINGS AND SPECIFICATIONS ARE THE PROPERTY OF EDAC INC.,AND SHALL NOT BE REPRODUCED, OR COPIED OR USED AS THE BASIS FOR THE MANUFACTURE OR SALE OF APPARATUS WITHOUT WRITTEN PERMISSION.

| ACAD REFERENCE NO.  |               | 345-ENG-MASTER   |       |
|---------------------|---------------|------------------|-------|
| DRAWN: R.STA.MONICA |               | DATE:MAY.16/2017 |       |
| CHECKED:            |               | DATE:            |       |
| SCALE:              | NTS           | SHEET            | O