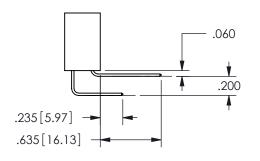

## Contact Dimensions: 542-Wire Wrap .025 Sq.(0.64 Sq.) - Tail LG=.645(16.38) .100 (2.54) Contact Spacing x .200 (5.08) Row Spacing

345/395 SERIES CARD EDGE CONNECTOR PART NUMBER: 345-012-542-101

YOUR CONNECTION TO QUALITY & SERVICE