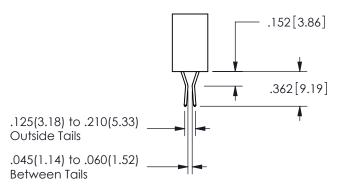

## Contact Dimensions: 542-Wire Wrap .025 Sq.(0.64 Sq.) - Tail LG=.645(16.38) .100 (2.54) Contact Spacing x .200 (5.08) Row Spacing

345/395 SERIES CARD EDGE CONNECTOR PART NUMBER: 345-012-542-101

YOUR CONNECTION TO QUALITY & SERVICE