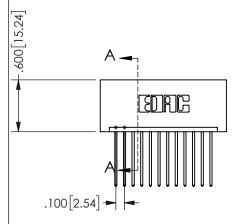

## Contact Dimensions: 542-Wire Wrap .025 Sq.(0.64 Sq.) - Tail LG=.645(16.38) .100 (2.54) Contact Spacing x .200 (5.08) Row Spacing

345/395 SERIES CARD EDGE CONNECTOR PART NUMBER: 345-012-542-101

YOUR CONNECTION TO QUALITY & SERVICE