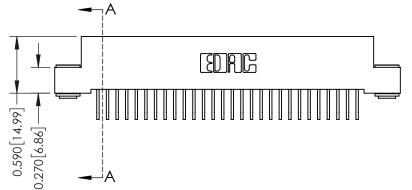

342 ENG MASTER DATE: OCT. 06/09 J.LEE NTS SHEET 1 OF 3

342 Assembly

THIS IS A C.A.D. GENERATED DRAWING DO NOT MAKE MANUAL REVISIONS TO MASTER. ISSUE NUMBER

ORIGINAL

1

| 342 / 392 Series Card Edge Connector<br>Contact Bend Detail |                                                                                                                                     | ACAD REFERENCE NO. 342 ENG MASTER |             |          |          |
|-------------------------------------------------------------|-------------------------------------------------------------------------------------------------------------------------------------|-----------------------------------|-------------|----------|----------|
|                                                             |                                                                                                                                     | DRAWN:                            | J.LEE       | DATE: OC | T. 06/09 |
|                                                             |                                                                                                                                     | CHECKED:                          |             | DATE:    |          |
| EDAC INC                                                    | ARE THE PROPERTY OF EDAC INC.,AND — SHALL NOT BE REPRODUCED,OR COPIED OR USED AS THE BASIS FOR THE MANUFACTURE OR SALE OF APPARATUS | SCALE:                            | NTS         | SHEET :  | 2 OF 3   |
| TORONTO, ONTARIO                                            |                                                                                                                                     | DRAWING                           | NUMBER      |          | ISSUE    |
| YOUR CONNECTION TO QUALITY & SERVICE                        |                                                                                                                                     | 3                                 | 42 Assembly |          | 1        |