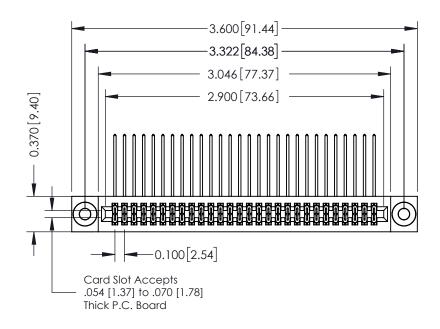

## **See Accompanying Pages for:**

- **Contact Bend Details**
- **Mounting Options**

| 342 / 392 Card Edge Connector |
|-------------------------------|
| Part Number: 342-056-558-203  |

YOUR CONNECTION TO QUALITY & SERVICE

342 ENG MASTER DATE: OCT. 06/09 J.LEE NTS SHEET 1 OF 3

342 Assembly

THIS IS A C.A.D. GENERATED DRAWING DO NOT MAKE MANUAL REVISIONS TO MASTER. ISSUE NUMBER

ORIGINAL

1

| 342 / 392 Series Card Edge Connector<br>Contact Bend Detail |                                                                                                                                     | ACAD REFERENCE NO. 342 ENG MASTER |             |          |          |
|-------------------------------------------------------------|-------------------------------------------------------------------------------------------------------------------------------------|-----------------------------------|-------------|----------|----------|
|                                                             |                                                                                                                                     | DRAWN:                            | J.LEE       | DATE: OC | T. 06/09 |
|                                                             |                                                                                                                                     | CHECKED:                          |             | DATE:    |          |
| EDAC INC                                                    | ARE THE PROPERTY OF EDAC INC.,AND — SHALL NOT BE REPRODUCED,OR COPIED OR USED AS THE BASIS FOR THE MANUFACTURE OR SALE OF APPARATUS | SCALE:                            | NTS         | SHEET :  | 2 OF 3   |
| TORONTO, ONTARIO                                            |                                                                                                                                     | DRAWING                           | NUMBER      |          | ISSUE    |
| YOUR CONNECTION TO QUALITY & SERVICE                        |                                                                                                                                     | 3                                 | 42 Assembly |          | 1        |