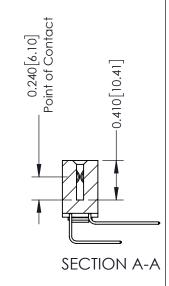

Mounting Option 03-.116 (2.95) I.D. Floating Eyelets

**Contact Detail** 

558-90 Degree Bend (Code 541 Contacts) .100 [2.54] Contact Spacing x .200 [5.08] Row Spacing

342 ENG MASTER DATE: OCT. 06/09 J.LEE NTS SHEET 1 OF 3

342 Assembly

THIS IS A C.A.D. GENERATED DRAWING DO NOT MAKE MANUAL REVISIONS TO MASTER. ISSUE NUMBER

ORIGINAL

1

| 342 / 392 Series Card Edge Connector<br>Contact Bend Detail |                                                                                                                                     | ACAD REFERENCE NO. 342 ENG MASTER |             |          |          |
|-------------------------------------------------------------|-------------------------------------------------------------------------------------------------------------------------------------|-----------------------------------|-------------|----------|----------|
|                                                             |                                                                                                                                     | DRAWN:                            | J.LEE       | DATE: OC | T. 06/09 |
|                                                             |                                                                                                                                     | CHECKED:                          |             | DATE:    |          |
| EDAC INC                                                    | ARE THE PROPERTY OF EDAC INC.,AND — SHALL NOT BE REPRODUCED,OR COPIED OR USED AS THE BASIS FOR THE MANUFACTURE OR SALE OF APPARATUS | SCALE:                            | NTS         | SHEET :  | 2 OF 3   |
| TORONTO, ONTARIO                                            |                                                                                                                                     | DRAWING                           | NUMBER      |          | ISSUE    |
| YOUR CONNECTION TO QUALITY & SERVICE                        |                                                                                                                                     | 3                                 | 42 Assembly |          | 1        |