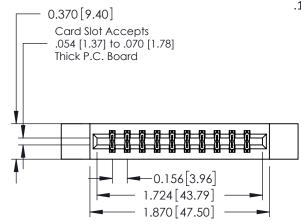

ISSUE NUMBER

ORIGINAL

1

**See Accompanying Pages for:** 

- **Contact Bend Details**
- **Mounting Options**

| 337 / 387 Series Card Edge Connector |
|--------------------------------------|
| Part Number: 337-020-555-212         |