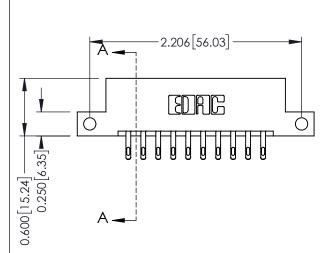

**Mounting Option** 

12-.128 (3.25) Dia. Side Mounting Holes

**Contact Detail** 

555-Extender Board Bend (Code 500 Contacts) .156 [3.96] Contact Spacing x .200 [5.08] Row Spacing THIS IS A C.A.D. GENERATED DRAWING DO NOT MAKE MANUAL REVISIONS TO MASTER.