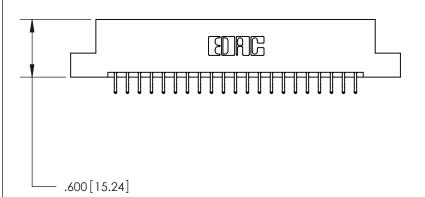

| 846/896 SERIES HIGH TEMP CARD EDGE CONNECTOR |
|----------------------------------------------|
| PART NUMBER: 896-042-556-207                 |

YOUR CONNECTION TO QUALITY & SERVICE

**EDAC INC** TORONTO, ONTARIO CANADA

THESE DRAWINGS AND SPECIFICATIONS ARE THE PROPERTY OF EDAC INC.,AND SHALL NOT BE REPRODUCED, OR COPIED OR USED AS THE BASIS FOR THE MANUFACTURE OR SALE OF APPARATUS WITHOUT WRITTEN PERMISSION.

|  | ACAD REFERENCE NO. | 846-ENG-MASTER   |
|--|--------------------|------------------|
|  | DRAWN: J.LEE       | DATE: APR. 22/09 |
|  | CHECKED:           | DATE:            |
|  | SCALE: 1:1         | SHEET 1 OF 2     |
|  | DRAWING NUMBER     | ISSUE            |
|  | 846-ENG-MASTER     | 1                |