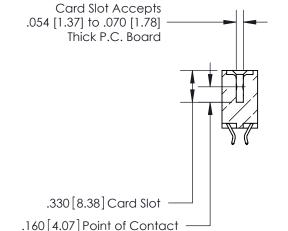

<u>Contact Dimensions:</u>
556-Extender Board Bend (Code 520 Contacts)
See Sheet 2 for Contact Code 555, 556, 558, 559, 560 Dimensions -3.435 [87.25] — -3.170 80.52 2.910[73.91] 2.750 [69.85]

- .370[9.4]

THIS IS A C.A.D. GENERATED DRAWING DO NOT MAKE MANUAL REVISIONS TO MASTER.

ORIGINAL

- INSULATOR MATERIAL: THERMOPLASTIC POLYESTER, UL 94V-0 CONTACT MATERIAL; COPPER, NICKEL, TIN ALLOY CA-725
- CONTACT PLATING: GOLD ON THE MATING AREA, TIN-LEAD ON THE CONTACT TAILS, NICKEL UNDERPLATE