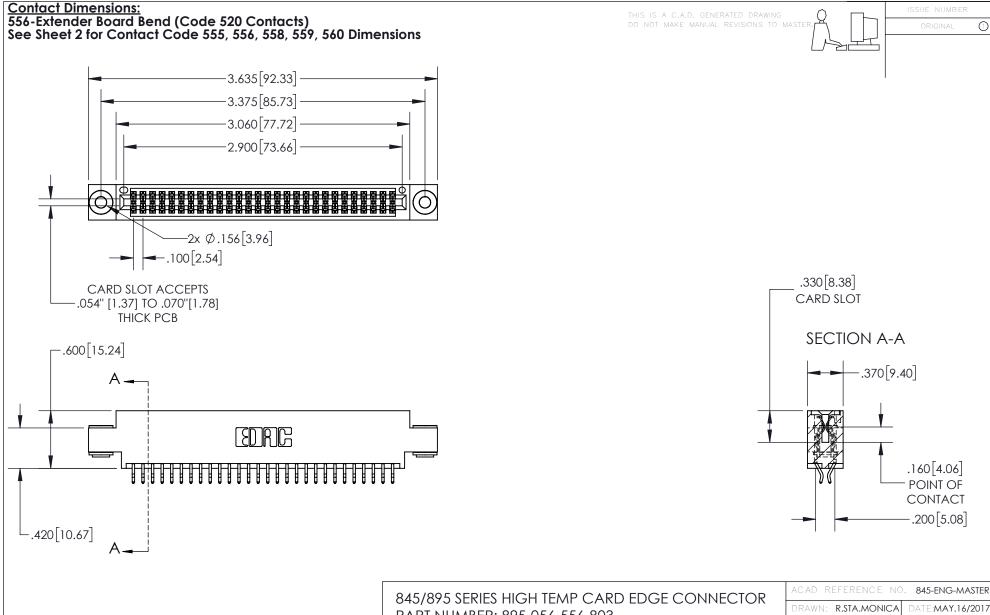

YOUR CONNECTION TO QUALITY & SERVICE

| ACAD REFERENCE NO. 845-ENG-MASTER |                  |  |
|-----------------------------------|------------------|--|
| DRAWN: R.STA.MONICA               | DATE:MAY.16/2017 |  |
| CHECKED:                          | DATE:            |  |
| SCALE: 1:1                        | SHEET 1 OF 2     |  |
| DRAWING NUMBER                    | ISSUE            |  |
| 845-ENG-MASTER                    | 1                |  |