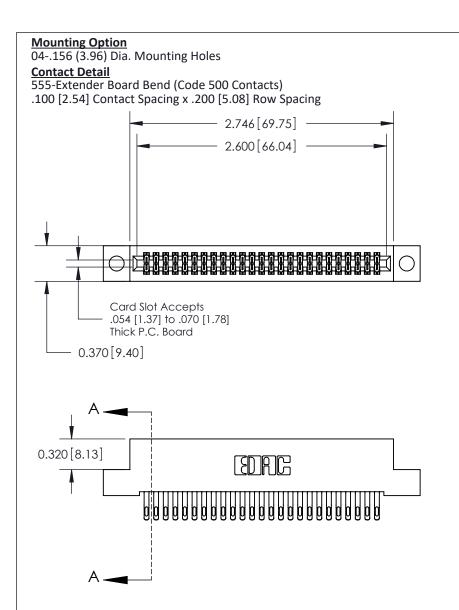

THIS IS A C.A.D. GENERATED DRAWING DO NOT MAKE MANUAL REVISIONS TO MASTER

ISSUE NUMBER

ORIGINAL

1

| 842/892 Series High Temp Card Edge Co<br>Mounting Options  | DRAWN: J.LEE DATE: OCT. 06/09  CHECKED: DATE: |
|------------------------------------------------------------|-----------------------------------------------|
| EDAC INC THESE DRAWINGS AND S ARE THE PROPERTY OF          |                                               |
|                                                            | DUCED,OR COPIED DRAWING NUMBER ISSUE          |
| YOUR CONNECTION TO QUALITY & SERVICE WITHOUT WRITTEN PERMI |                                               |