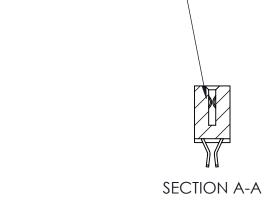

842 Assembly

THIS IS A C.A.D. GENERATED DRAWING DO NOT MAKE MANUAL REVISIONS TO MASTER

ORIGINAL (1)

| 842/892 Series High Temp Card Edge Connector<br>Contact Bend Detail |                                                                   | ACAD REFERENCE NO. 842 ENG MASTER |        |                         |        |
|---------------------------------------------------------------------|-------------------------------------------------------------------|-----------------------------------|--------|-------------------------|--------|
|                                                                     |                                                                   | DRAWN:                            | J.LEE  | DATE: <b>OCT. 06/09</b> |        |
|                                                                     |                                                                   | CHECKED:                          |        | DATE:                   |        |
| EDAC INC                                                            | THESE DRAWINGS AND SPECIFICATIONS ARE THE PROPERTY OF EDAC INCAND | SCALE:                            | NTS    | SHEET :                 | 2 OF 3 |
| TORONTO, ONTARIO                                                    | SHALL NOT BE REPRODUCED, OR COPIED OR USED AS THE BASIS FOR THE   | DRAWING                           | NUMBER |                         | ISSUE  |
| YOUR CONNECTION TO QUALITY & SERVICE                                | MANUFACTURE OR SALE OF APPARATUS WITHOUT WRITTEN PERMISSION.      | 842 Assembly                      |        |                         | 1      |