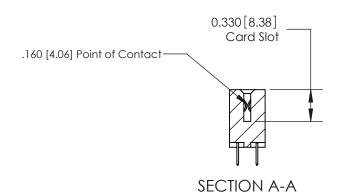

## **Contact Detail**

520-P.C. Tail .030x.018(0.76x0.46) - Tail LG=.175(4.45)

.156 [3.96] Contact Spacing x .200 [5.08] Row Spacing

THIS IS A C.A.D. GENERATED DRAWING DO NOT MAKE MANUAL REVISIONS TO MASTER.