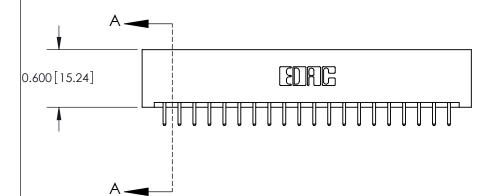

## **Contact Detail**

520-P.C. Tail .030x.018(0.76x0.46) - Tail LG=.175(4.45)

.156 [3.96] Contact Spacing x .200 [5.08] Row Spacing

THIS IS A C.A.D. GENERATED DRAWING DO NOT MAKE MANUAL REVISIONS TO MASTER.