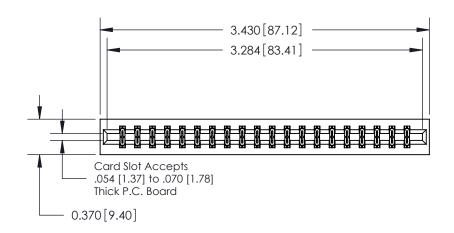

## **Contact Detail**

520-P.C. Tail .030x.018(0.76x0.46) - Tail LG=.175(4.45)

.156 [3.96] Contact Spacing x .200 [5.08] Row Spacing

THIS IS A C.A.D. GENERATED DRAWING DO NOT MAKE MANUAL REVISIONS TO MASTER.