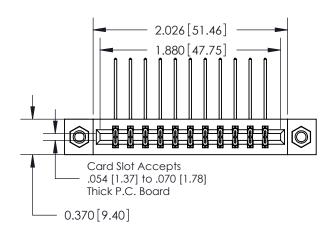

## **Contact Detail**

559-90 Degree Bend (Code 541 Contacts)

.156 [3.96] Contact Spacing x .200 [5.08] Row Spacing

**See Accompanying Pages for: Contact Bend Details** 

THIS IS A C.A.D. GENERATED DRAWING DO NOT MAKE MANUAL REVISIONS TO MASTER.