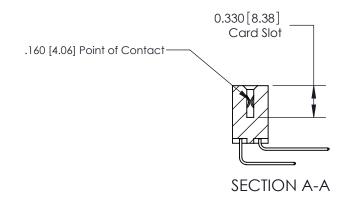

## **Contact Detail**

559-90 Degree Bend (Code 541 Contacts)

.156 [3.96] Contact Spacing x .200 [5.08] Row Spacing

**See Accompanying Pages for: Contact Bend Details** 

THIS IS A C.A.D. GENERATED DRAWING DO NOT MAKE MANUAL REVISIONS TO MASTER.