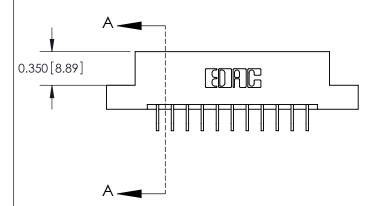

ISSUE NUMBER

ORIGINAL

837/887 Series High Temp Card Edge Connector Part Number: 887-022-559-207

**EDAC INC** TORONTO, ONTARIO CANADA

THESE DRAWINGS AND SPECIFICATIONS ARE THE PROPERTY OF EDAC INC.,AND SHALL NOT BE REPRODUCED, OR COPIED OR USED AS THE BASIS FOR THE MANUFACTURE OR SALE OF APPARATUS WITHOUT WRITTEN PERMISSION.