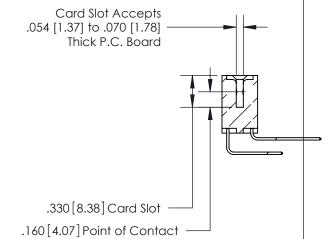

<u>Contact Dimensions:</u>
559-90 Degree Bend (Code 541 Contacts)
See Sheet 2 for Contact Code 555, 556, 558, 559, 560 Dimensions

THIS IS A C.A.D. GENERATED DRAWING DO NOT MAKE MANUAL REVISIONS TO MASTER.

THIS IS A C.A.D. GENERATED DRAWING DO NOT MAKE MANUAL REVISIONS TO MASTER.

ISSUE NUMBER

.165[4.19]

.375 [9.54]

ORIGINAL

1

.060 [1.52] .125(3.18) to .210(5.33) **Outside Tails** .125(3.18) to .210(5.33) **Outside Tails** 