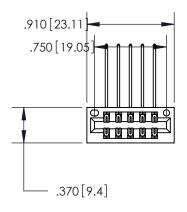

846/896 SERIES HIGH TEMP CARD EDGE CONNECTOR PART NUMBER: 846-010-559-201

**EDAC INC** TORONTO, ONTARIO CANADA

THESE DRAWINGS AND SPECIFICATIONS ARE THE PROPERTY OF EDAC INC.,AND SHALL NOT BE REPRODUCED, OR COPIED OR USED AS THE BASIS FOR THE MANUFACTURE OR SALE OF APPARATUS WITHOUT WRITTEN PERMISSION.

<u>Contact Dimensions:</u>
559-90 Degree Bend (Code 541 Contacts)
See Sheet 2 for Contact Code 555, 556, 558, 559, 560 Dimensions

THIS IS A C.A.D. GENERATED DRAWING DO NOT MAKE MANUAL REVISIONS TO MASTER.