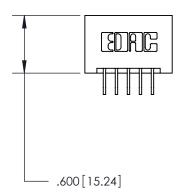

846/896 SERIES HIGH TEMP CARD EDGE CONNECTOR PART NUMBER: 846-010-559-201

**EDAC INC** TORONTO, ONTARIO CANADA

THESE DRAWINGS AND SPECIFICATIONS ARE THE PROPERTY OF EDAC INC.,AND SHALL NOT BE REPRODUCED, OR COPIED OR USED AS THE BASIS FOR THE MANUFACTURE OR SALE OF APPARATUS WITHOUT WRITTEN PERMISSION.