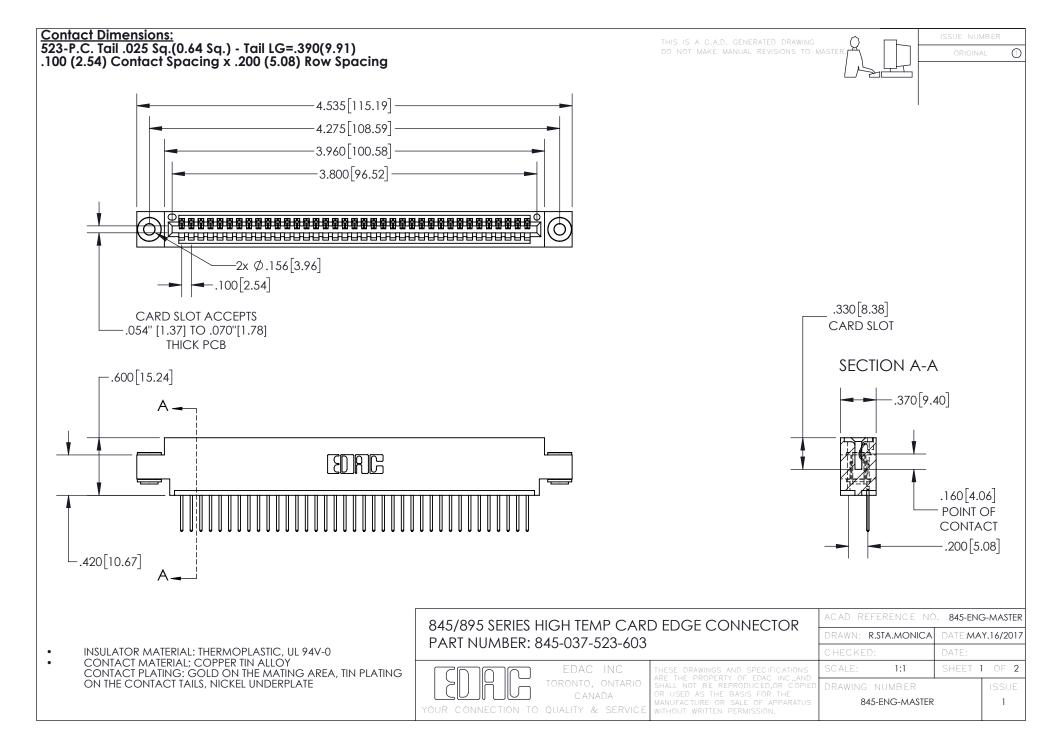

INSULATOR MATERIAL: THERMOPLASTIC POLYESTER, UL 94V-0 DAP MATERIAL AVAILABLE UPON REQUEST

**Contact Code 558** 

CONTACT MATERIAL; COPPER ALLOY CONTACT PLATING: GOLD ON THE MATING AREA, TIN PLATING ON THE CONTACT TAILS, NICKEL UNDERPLATE

## 845/895 SERIES HIGH TEMP CARD EDGE CONNECTOR CONTACT CODE 555,556,558,559,560 DIMENSIONS

YOUR CONNECTION TO QUALITY & SERVICE

Contact Code 559

|   | ACAD REFERENCE NO. 845-ENG-MASTER |                  |  |
|---|-----------------------------------|------------------|--|
|   | DRAWN: R.STA.MONICA               | DATE:MAY.16/2017 |  |
|   | CHECKED:                          | DATE:            |  |
|   | SCALE: 1:1                        | SHEET 2 OF 2     |  |
| D | DRAWING NUMBER                    | ISSUE            |  |

Contact Code 560