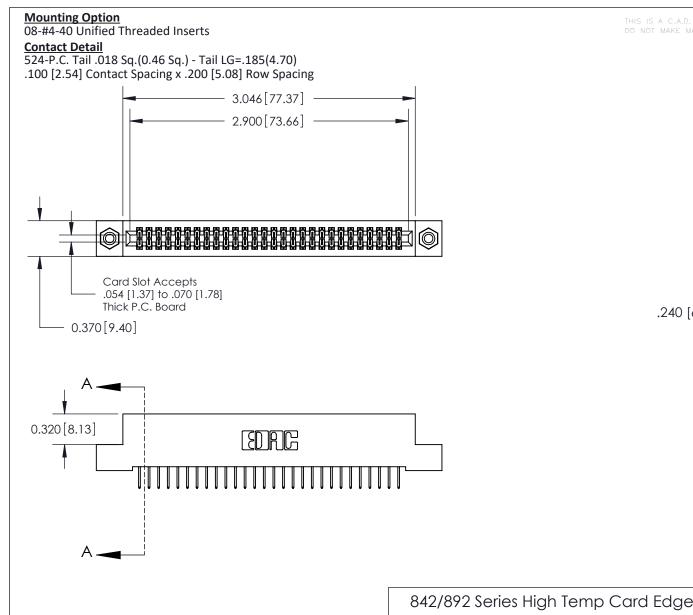

.240 [6.10] Point of Contact-

842/892 Series High Temp Card Edge Connector Part Number: 842-056-524-208

YOUR CONNECTION TO QUALITY & SERVICE

CANADA

| DRAWN: J.LEE   | DATE: OCT. 06/09 |  |  |  |
|----------------|------------------|--|--|--|
| CHECKED:       | DATE:            |  |  |  |
| SCALE: NTS     | SHEET 1 OF 3     |  |  |  |
| DRAWING NUMBER | ISSUE            |  |  |  |

842 ENG MASTER

**SECTION A-A** 

842 Assembly

**See Accompanying Pages for:** 

- **Contact Bend Details**
- **Mounting Options**

THIS IS A C.A.D. GENERATED DRAWING DO NOT MAKE MANUAL REVISIONS TO MASTER

ORIGINAL (1)