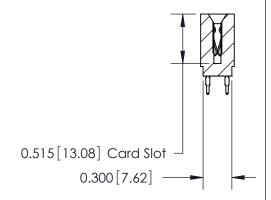

## <u>Contact Information</u> 560-Make Before Break (MBB) - Tail LG.=.190(4.83) .100" (2.54mm) Contact Spacing x .200" (5.08mm) Row Spacing

| 745 Series Ultra-Mate Card Edge Connector - Press Fit         |                                                                                                                                                                                                 | ACAD REFERENCE NO. |       | 745-ENG MASTER  |       |
|---------------------------------------------------------------|-------------------------------------------------------------------------------------------------------------------------------------------------------------------------------------------------|--------------------|-------|-----------------|-------|
|                                                               |                                                                                                                                                                                                 | DRAWN:             | J.LEE | DATE: MAY 04/09 |       |
| Part Number: 745-040-560-201                                  |                                                                                                                                                                                                 | CHECKED:           |       | DATE:           |       |
| 1 1 1 11 11 1 2 2 3 3 3 3 3 3 3 3 3 3 3                       | THESE DRAWINGS AND SPECIFICATIONS ARE THE PROPERTY OF EDAC INC.,AND SHALL NOT BE REPRODUCED,OR COPIED OR USED AS THE BASIS FOR THE MANUFACTURE OR SALE OF APPARATUS WITHOUT WRITTEN PERMISSION. | SCALE:             |       | SHEET 1         | OF 2  |
| TORONTO, ONTARIO CANADA  YOUR CONNECTION TO QUALITY & SERVICE |                                                                                                                                                                                                 | DRAWING NUMBER     |       |                 | ISSUE |
|                                                               |                                                                                                                                                                                                 | 745-ENG MASTER     |       | 1               |       |
| TOUR CONNECTION TO QUALITY & SERVICE   WITH                   |                                                                                                                                                                                                 |                    |       |                 |       |