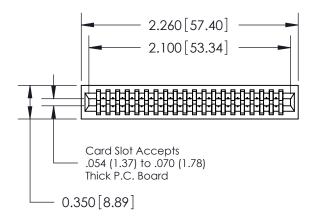

## <u>Contact Information</u> 560-Make Before Break (MBB) - Tail LG.=.190(4.83) .100" (2.54mm) Contact Spacing x .200" (5.08mm) Row Spacing

| 745 Series Ultra-Mate Card Edge Connector - Press Fit         |                                                                                                                                                                                                 | ACAD REFERENCE NO. |       | 745-ENG MASTER  |       |
|---------------------------------------------------------------|-------------------------------------------------------------------------------------------------------------------------------------------------------------------------------------------------|--------------------|-------|-----------------|-------|
|                                                               |                                                                                                                                                                                                 | DRAWN:             | J.LEE | DATE: MAY 04/09 |       |
| Part Number: 745-040-560-201                                  |                                                                                                                                                                                                 | CHECKED:           |       | DATE:           |       |
| 1 1 1 11 11 1 2 2 3 3 3 3 3 3 3 3 3 3 3                       | THESE DRAWINGS AND SPECIFICATIONS ARE THE PROPERTY OF EDAC INC.,AND SHALL NOT BE REPRODUCED,OR COPIED OR USED AS THE BASIS FOR THE MANUFACTURE OR SALE OF APPARATUS WITHOUT WRITTEN PERMISSION. | SCALE:             |       | SHEET 1         | OF 2  |
| TORONTO, ONTARIO CANADA  YOUR CONNECTION TO QUALITY & SERVICE |                                                                                                                                                                                                 | DRAWING NUMBER     |       |                 | ISSUE |
|                                                               |                                                                                                                                                                                                 | 745-ENG MASTER     |       | 1               |       |
| TOUR CONNECTION TO QUALITY & SERVICE   WITH                   |                                                                                                                                                                                                 |                    |       |                 |       |