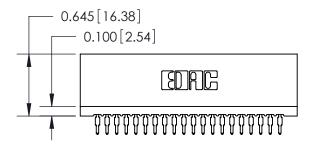

## <u>Contact Information</u> 560-Make Before Break (MBB) - Tail LG.=.190(4.83) .100" (2.54mm) Contact Spacing x .200" (5.08mm) Row Spacing

| 745 Series Ultra-Mate Card Edge Connector - Press Fit         |                                                                                                                                                                                                 | ACAD REFERENCE NO. |       | 745-ENG MASTER  |       |
|---------------------------------------------------------------|-------------------------------------------------------------------------------------------------------------------------------------------------------------------------------------------------|--------------------|-------|-----------------|-------|
|                                                               |                                                                                                                                                                                                 | DRAWN:             | J.LEE | DATE: MAY 04/09 |       |
| Part Number: 745-040-560-201                                  |                                                                                                                                                                                                 | CHECKED:           |       | DATE:           |       |
| 1 1 1 11 11 1 2 2 3 3 3 3 3 3 3 3 3 3 3                       | THESE DRAWINGS AND SPECIFICATIONS ARE THE PROPERTY OF EDAC INC.,AND SHALL NOT BE REPRODUCED,OR COPIED OR USED AS THE BASIS FOR THE MANUFACTURE OR SALE OF APPARATUS WITHOUT WRITTEN PERMISSION. | SCALE:             |       | SHEET 1         | OF 2  |
| TORONTO, ONTARIO CANADA  YOUR CONNECTION TO QUALITY & SERVICE |                                                                                                                                                                                                 | DRAWING NUMBER     |       |                 | ISSUE |
|                                                               |                                                                                                                                                                                                 | 745-ENG MASTER     |       | 1               |       |
| TOUR CONNECTION TO QUALITY & SERVICE   WITH                   |                                                                                                                                                                                                 |                    |       |                 |       |