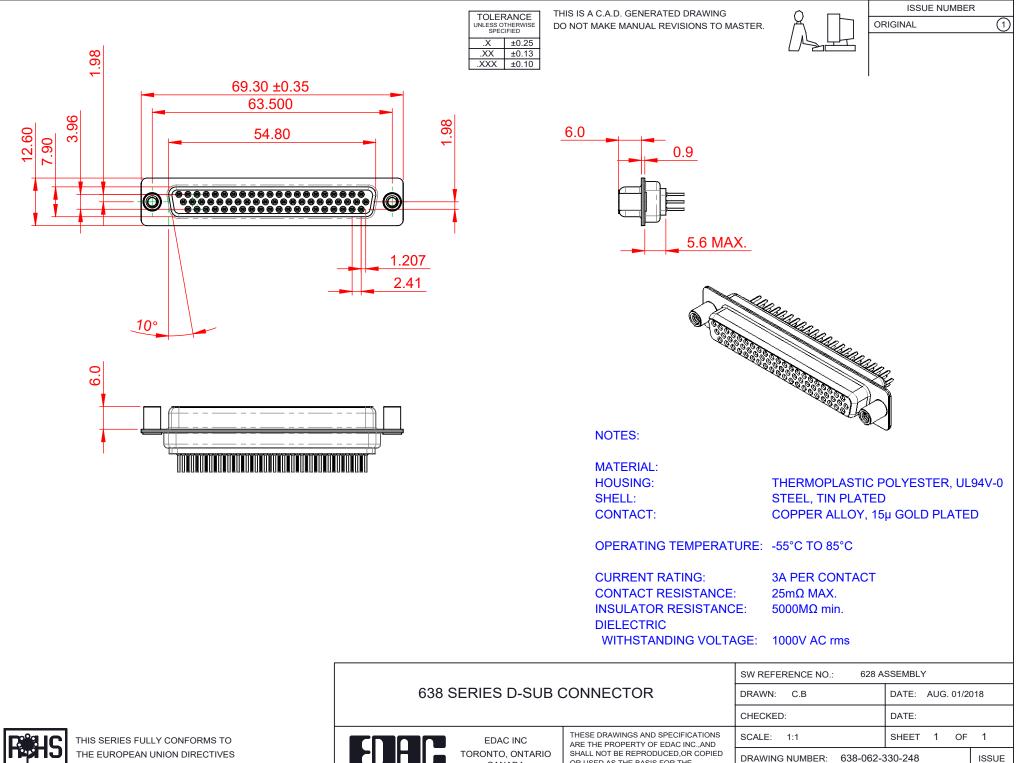

THE EUROPEAN UNION DIRECTIVES 2011/65/EU FOR RoHS COMPLIANCY.

COMPLIANT

SHALL NOT BE REPRODUCED, OR COPIED OR USED AS THE BASIS FOR THE MANUFACTURE OR SALE OF APPARATUS WITHOUT WRITTEN PERMISSION.

| DATE. AUG. 01/2010           |       |                                            |                                     | 510                                    |
|------------------------------|-------|--------------------------------------------|-------------------------------------|----------------------------------------|
|                              | DATE: |                                            |                                     |                                        |
|                              | SHEET | 1                                          | OF                                  | 1                                      |
| 638-062-330-248              |       |                                            | ISSUE                               |                                        |
| PART NUMBER: 638-062-330-248 |       |                                            | 1                                   |                                        |
|                              |       | DATE:<br>DATE:<br>SHEET<br>638-062-330-248 | DATE:<br>SHEET 1<br>638-062-330-248 | DATE:<br>SHEET 1 OF<br>638-062-330-248 |