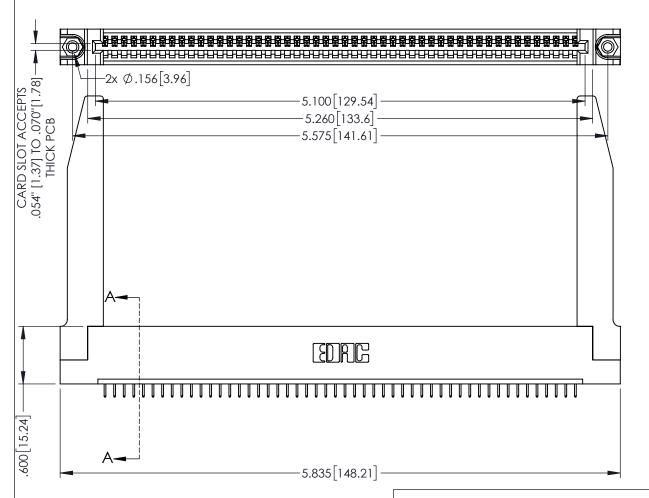

<u>Contact Dimensions:</u>
525-P.C. Tail .018 Sq.(0.46 Sq.) - Tail LG=.150(3.81)
.100 (2.54) Contact Spacing x .200 (5.08) Row Spacing

1

.160[4.06] POINT OF CONTACT CARD SLOT **SECTION A-A** 

INSULATOR MATERIAL: THERMOPLASTIC PBT BLACK, UL 94V-0

CONTACT MATERIAL; COPPER TIN ALLOY CONTACT PLATING: GOLD ON THE MATING AREA, TIN PLATING ON THE CONTACT TAILS, NICKEL UNDERPLATE

| 345/395 SERIES CARD EDGE CONNECTOR |
|------------------------------------|
| PART NUMBER: 395-050-525-178       |

YOUR CONNECTION TO QUALITY & SERVICE

| ACAD REFERENCE NO. 345-ENG-MASTER |                 |           |  |
|-----------------------------------|-----------------|-----------|--|
| DRAWN: R.STA.MONICA               | DATE: <b>MA</b> | Y.16/2017 |  |
| CHECKED:                          | DATE:           |           |  |
| SCALE: 1:1                        | SHEET 1         | OF 2      |  |
| DRAWING NUMBER                    |                 | ISSUE     |  |
| 345-FNG-MASTER                    |                 | 1 1       |  |