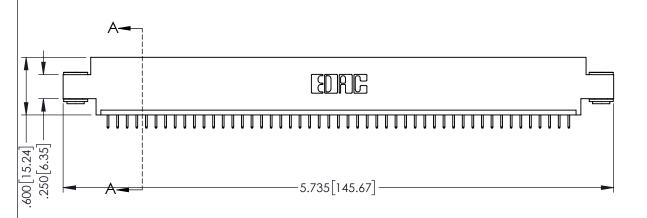

<u>Contact Dimensions:</u>
525-P.C. Tail .018 Sq.(0.46 Sq.) - Tail LG=.150(3.81)
.100 (2.54) Contact Spacing x .200 (5.08) Row Spacing

INSULATOR MATERIAL: THERMOPLASTIC PBT BLACK, UL 94V-0

CONTACT MATERIAL; COPPER TIN ALLOY CONTACT PLATING: GOLD ON THE MATING AREA, TIN PLATING ON THE CONTACT TAILS, NICKEL UNDERPLATE