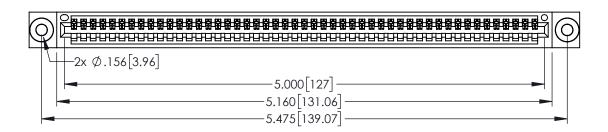

345/395 SERIES CARD EDGE CONNECTOR PART NUMBER: 395-049-525-603

CANADA

| ACAD REFERENCE NO. 345-ENG-MASTER |                  |       |  |
|-----------------------------------|------------------|-------|--|
| DRAWN: R.STA.MONICA               | DATE:MAY.16/2017 |       |  |
| CHECKED:                          | DATE:            |       |  |
| SCALE: 1:1                        | SHEET 1          | OF 2  |  |
| DRAWING NUMBER                    |                  | ISSUE |  |
| 345-ENG-MASTER                    |                  | 1     |  |