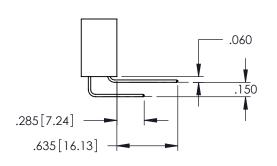

<u>Contact Dimensions:</u>
525-P.C. Tail .018 Sq.(0.46 Sq.) - Tail LG=.150(3.81)
.100 (2.54) Contact Spacing x .200 (5.08) Row Spacing

INSULATOR MATERIAL: THERMOPLASTIC PBT BLACK, UL 94V-0

CONTACT MATERIAL; COPPER TIN ALLOY CONTACT PLATING: GOLD ON THE MATING AREA, TIN PLATING ON THE CONTACT TAILS, NICKEL UNDERPLATE

345/395 SERIES CARD EDGE CONNECTOR PART NUMBER: 395-049-525-603

CANADA

| ACAD REFERENCE NO. 345-ENG-MASTER |                  |       |  |
|-----------------------------------|------------------|-------|--|
| DRAWN: R.STA.MONICA               | DATE:MAY.16/2017 |       |  |
| CHECKED:                          | DATE:            |       |  |
| SCALE: 1:1                        | SHEET 1          | OF 2  |  |
| DRAWING NUMBER                    |                  | ISSUE |  |
| 345-ENG-MASTER                    |                  | 1     |  |