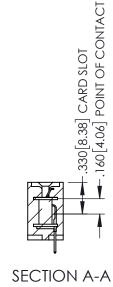

<u>Contact Dimensions:</u>
525-P.C. Tail .018 Sq.(0.46 Sq.) - Tail LG=.150(3.81)
.100 (2.54) Contact Spacing x .200 (5.08) Row Spacing

INSULATOR MATERIAL: THERMOPLASTIC PBT BLACK, UL 94V-0

CONTACT MATERIAL; COPPER TIN ALLOY CONTACT PLATING: GOLD ON THE MATING AREA, TIN PLATING ON THE CONTACT TAILS, NICKEL UNDERPLATE