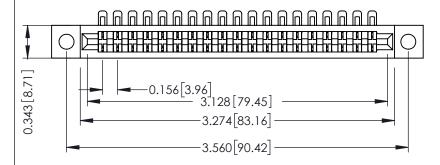

Mounting Option
.128 (3.25) Dia. Mounting Holes

**Contact Detail** 

90 Degree Bend (Code 501 Contacts)

.156 [3.96] Contact Spacing x .200 [5.08] Row Spacing

THIS IS A C.A.D. GENERATED DRAWING DO NOT MAKE MANUAL REVISIONS TO MAS