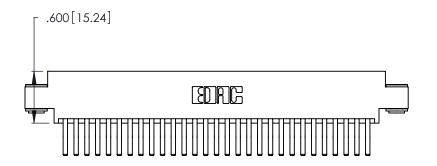

ISSUE NUMBER

ORIGINAL

1

Card Slot Accepts .054 [1.37] to .070 [1.78] Thick P.C. Board .330 [8.38] Card Slot .160 [4.07] Point of Contact

INSULATOR MATERIAL: THERMOPLASTIC POLYESTER, UL 94V-0 CONTACT MATERIAL; COPPER, NICKEL, TIN ALLOY CA-725

CONTACT PLATING: GOLD ON THE MATING AREA, TIN-LEAD ON THE CONTACT TAILS, NICKEL UNDERPLATE

346/396 SERIES CARD EDGE CONNECTOR PART NUMBER: 346-058-560-803

YOUR CONNECTION TO QUALITY & SERVICE

**EDAC INC** TORONTO, ONTARIO CANADA