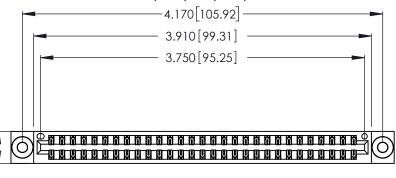

Contact Dimensions:
560-Extender Board Bend (Code 523 Contacts)
See Sheet 2 for Contact Code 555, 556, 558, 559, 560 Dimensions

.370 [9.4]

THIS IS A C.A.D. GENERATED DRAWING DO NOT MAKE MANUAL REVISIONS TO MASTER.

ISSUE NUMBER

ORIGINAL

1

Card Slot Accepts .054 [1.37] to .070 [1.78] Thick P.C. Board .330 [8.38] Card Slot .160 [4.07] Point of Contact

INSULATOR MATERIAL: THERMOPLASTIC POLYESTER, UL 94V-0 CONTACT MATERIAL; COPPER, NICKEL, TIN ALLOY CA-725

CONTACT PLATING: GOLD ON THE MATING AREA, TIN-LEAD ON THE CONTACT TAILS, NICKEL UNDERPLATE

346/396 SERIES CARD EDGE CONNECTOR PART NUMBER: 346-058-560-803

YOUR CONNECTION TO QUALITY & SERVICE

**EDAC INC** TORONTO, ONTARIO CANADA