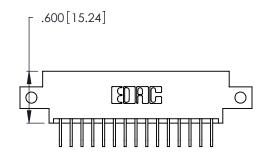

INSULATOR MATERIAL: THERMOPLASTIC POLYESTER, UL 94V-0 CONTACT MATERIAL; COPPER, NICKEL, TIN ALLOY CA-725 CONTACT PLATING: GOLD ON THE MATING AREA, TIN-LEAD

ON THE CONTACT TAILS, NICKEL UNDERPLATE

Card Slot Accepts .054 [1.37] to .070 [1.78] Thick P.C. Board .330 [8.38] Card Slot .160 [4.07] Point of Contact