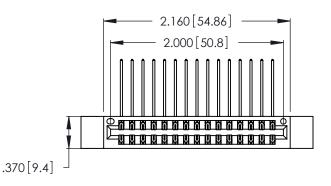

INSULATOR MATERIAL: THERMOPLASTIC POLYESTER, UL 94V-0 CONTACT MATERIAL; COPPER, NICKEL, TIN ALLOY CA-725 CONTACT PLATING: GOLD ON THE MATING AREA, TIN-LEAD

ON THE CONTACT TAILS, NICKEL UNDERPLATE

Card Slot Accepts .054 [1.37] to .070 [1.78] Thick P.C. Board .330 [8.38] Card Slot .160 [4.07] Point of Contact