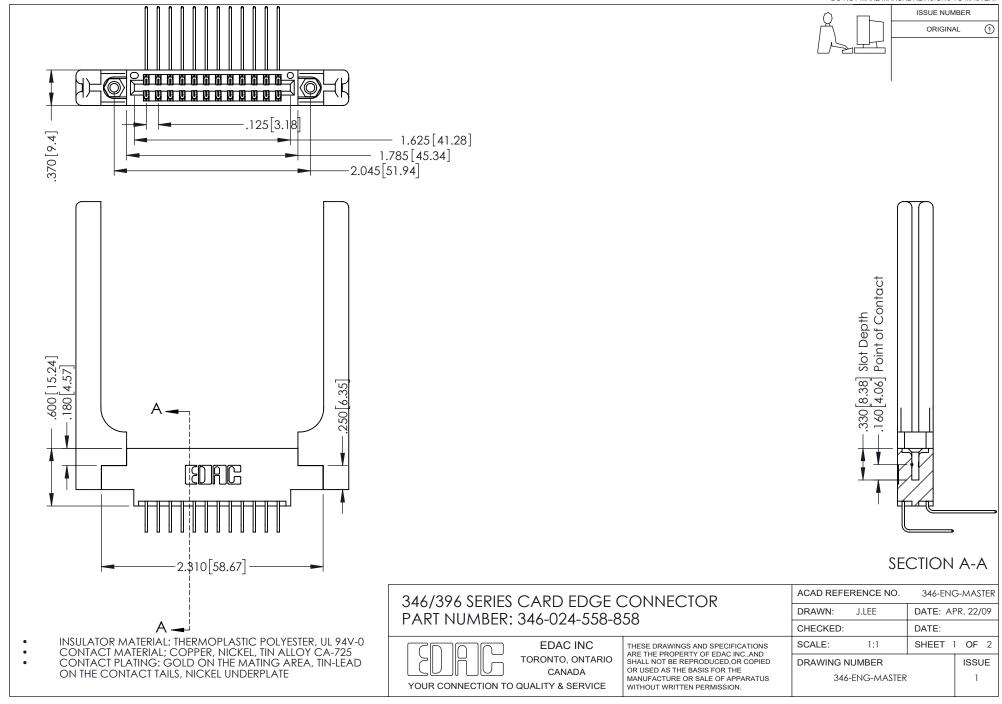

## **Contact Code 556**

INSULATOR MATERIAL: THERMOPLASTIC POLYESTER, UL 94V-0 CONTACT MATERIAL; COPPER, NICKEL, TIN ALLOY CA-725 CONTACT PLATING: GOLD ON THE MATING AREA, TIN-LEAD

ON THE CONTACT TAILS, NICKEL UNDERPLATE

## 346/396 SERIES CARD EDGE CONNECTOR CONTACT CODE 555,556,558,559,560 DIMENSIONS

YOUR CONNECTION TO QUALITY & SERVICE

**EDAC INC** TORONTO, ONTARIO CANADA

THESE DRAWINGS AND SPECIFICATIONS ARE THE PROPERTY OF EDAC INC.,AND SHALL NOT BE REPRODUCED, OR COPIED OR USED AS THE BASIS FOR THE MANUFACTURE OR SALE OF APPARATUS WITHOUT WRITTEN PERMISSION.