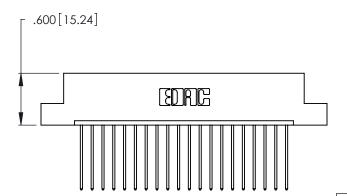

THIS IS A C.A.D. GENERATED DRAWING DO NOT MAKE MANUAL REVISIONS TO MASTER.

Card Slot Accepts .054 [1.37] to .070 [1.78] Thick P.C. Board

.330 [8.38] Card Slot

ISSUE NUMBER

ORIGINAL

1

**EDAC INC** TORONTO, ONTARIO CANADA