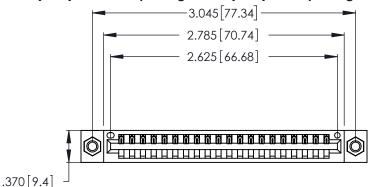

THIS IS A C.A.D. GENERATED DRAWING DO NOT MAKE MANUAL REVISIONS TO MASTER.

Card Slot Accepts .054 [1.37] to .070 [1.78] Thick P.C. Board

.330 [8.38] Card Slot

ISSUE NUMBER

ORIGINAL

1

**EDAC INC** TORONTO, ONTARIO CANADA