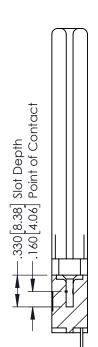

D ON THE CONTACT TAILS, NICKEL UNDERPLATE

346/396 SERIES CARD EDGE CONNECTOR PART NUMBER: 346-009-500-658

YOUR CONNECTION TO QUALITY & SERVICE

**EDAC INC** TORONTO, ONTARIO CANADA

THESE DRAWINGS AND SPECIFICATIONS ARE THE PROPERTY OF EDAC INC.,AND SHALL NOT BE REPRODUCED,OR COPIED OR USED AS THE BASIS FOR THE MANUFACTURE OR SALE OF APPARATUS WITHOUT WRITTEN PERMISSION.

| ACAD REFERENCE NO. |     | 346-ENG-MASTER |           |
|--------------------|-----|----------------|-----------|
| DRAWN: J.LI        | EE  | DATE: AF       | PR. 22/09 |
| CHECKED:           |     | DATE:          |           |
| SCALE:             | 1:1 | SHEET 1        | OF 2      |
| DRAWING NUMBER     |     |                | ISSUE     |
|                    |     |                |           |

346-ENG-MASTER



**SECTION A-A** 



ISSUE NUMBER ORIGINAL 1



## **Contact Code 555**

## **Contact Code 556**



INSULATOR MATERIAL: THERMOPLASTIC POLYESTER, UL 94V-0 CONTACT MATERIAL; COPPER, NICKEL, TIN ALLOY CA-725 CONTACT PLATING: GOLD ON THE MATING AREA, TIN-LEAD

ON THE CONTACT TAILS, NICKEL UNDERPLATE

## 346/396 SERIES CARD EDGE CONNECTOR CONTACT CODE 555,556,558,559,560 DIMENSIONS

YOUR CONNECTION TO QUALITY & SERVICE

**EDAC INC** TORONTO, ONTARIO CANADA

THESE DRAWINGS AND SPECIFICATIONS ARE THE PROPERTY OF EDAC INC.,AND SHALL NOT BE REPRODUCED, OR COPIED OR USED AS THE BASIS FOR THE MANUFACTURE OR SALE OF APPARATUS WITHOUT WRITTEN PERMISSION.

|  | ACAD REFERENCE NO. | 346-ENG-MASTER   |  |
|--|--------------------|------------------|--|
|  | DRAWN: J.LEE       | DATE: APR. 22/09 |  |
|  |