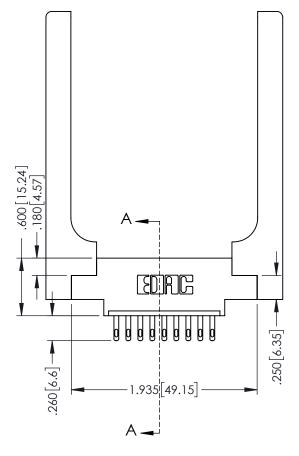

## 346/396 SERIES CARD EDGE CONNECTOR CONTACT CODE 555,556,558,559,560 DIMENSIONS

YOUR CONNECTION TO QUALITY & SERVICE

**EDAC INC** TORONTO, ONTARIO CANADA

THESE DRAWINGS AND SPECIFICATIONS ARE THE PROPERTY OF EDAC INC.,AND SHALL NOT BE REPRODUCED, OR COPIED OR USED AS THE BASIS FOR THE MANUFACTURE OR SALE OF APPARATUS WITHOUT WRITTEN PERMISSION.

## **Contact Code 556**

INSULATOR MATERIAL: THERMOPLASTIC POLYESTER, UL 94V-0 CONTACT MATERIAL; COPPER, NICKEL, TIN ALLOY CA-725 CONTACT PLATING: GOLD ON THE MATING AREA, TIN-LEAD

ON THE CONTACT TAILS, NICKEL UNDERPLATE