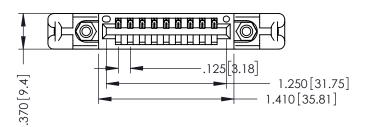

346/396 SERIES CARD EDGE CONNECTOR PART NUMBER: 346-009-500-658

YOUR CONNECTION TO QUALITY & SERVICE

**EDAC INC** TORONTO, ONTARIO CANADA

THESE DRAWINGS AND SPECIFICATIONS ARE THE PROPERTY OF EDAC INC.,AND SHALL NOT BE REPRODUCED,OR COPIED OR USED AS THE BASIS FOR THE MANUFACTURE OR SALE OF APPARATUS WITHOUT WRITTEN PERMISSION.

THIS IS A C.A.D. GENERATED DRAWING DO NOT MAKE MANUAL REVISIONS TO MASTER.

ISSUE NUMBER

ORIGINAL

1

INSULATOR MATERIAL: THERMOPLASTIC POLYESTER, UL 94V-0 CONTACT MATERIAL; COPPER, NICKEL, TIN ALLOY CA-725 CONTACT PLATING: GOLD ON THE MATING AREA, TIN-LEAD ON THE CONTACT TAILS, NICKEL UNDERPLATE