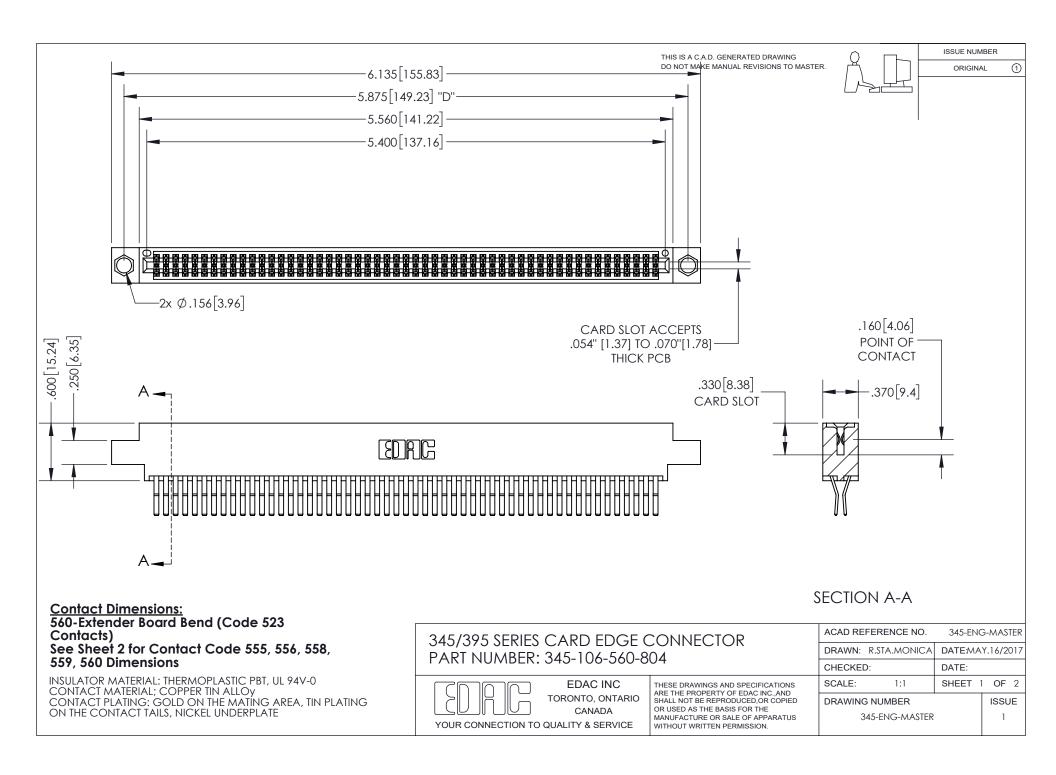

ISSUE NUMBER ORIGINAL

1

**Contact Code 558** 

**Contact Code 559** 

Contact Code 560

- INSULATOR MATERIAL: THERMOPLASTIC POLYESTER, UL 94V-0
- DAP MATERIAL AVAILABLE UPON REQUEST
- CONTACT MATERIAL; COPPER ALLOY

CONTACT PLATING: GOLD ON THE MATING AREA, TIN PLATING ON THE CONTACT TAILS, NICKEL UNDERPLATE

\*FOR ALL OTHER SPECIFICATIONS REFER TO SHEET 3\*

## 345/395 SERIES CARD EDGE CONNECTOR CONTACT CODE 555,556,558,559,560 DIMENSIONS

YOUR CONNECTION TO QUALITY & SERVICE

**EDAC INC** TORONTO, ONTARIO CANADA

THESE DRAWINGS AND SPECIFICATIONS ARE THE PROPERTY OF EDAC INC.,AND SHALL NOT BE REPRODUCED, OR COPIED OR USED AS THE BASIS FOR THE MANUFACTURE OR SALE OF APPARATUS WITHOUT WRITTEN PERMISSION.