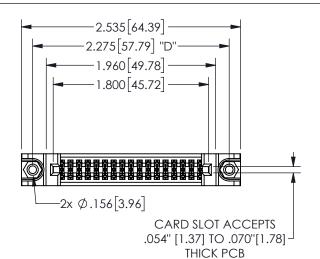

## <u>Contact Dimensions:</u> 542-Wire Wrap .025 Sq.(0.64 Sq.) - Tail LG=.645(16.38) .100 (2.54) Contact Spacing x .200 (5.08) Row Spacing

345/395 SERIES CARD EDGE CONNECTOR PART NUMBER: 345-034-542-588

## 345/395 SERIES CARD EDGE CONNECTOR CONTACT CODE 555,556,558,559,560 DIMENSIONS

YOUR CONNECTION TO QUALITY & SERVICE

**EDAC INC** TORONTO, ONTARIO CANADA

THESE DRAWINGS AND SPECIFICATIONS ARE THE PROPERTY OF EDAC INC.,AND SHALL NOT BE REPRODUCED, OR COPIED OR USED AS THE BASIS FOR THE MANUFACTURE OR SALE OF APPARATUS WITHOUT WRITTEN PERMISSION.