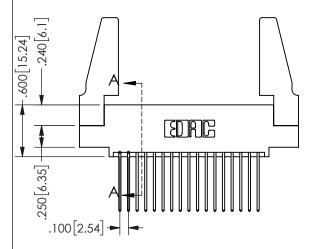

## <u>Contact Dimensions:</u> 542-Wire Wrap .025 Sq.(0.64 Sq.) - Tail LG=.645(16.38) .100 (2.54) Contact Spacing x .200 (5.08) Row Spacing

345/395 SERIES CARD EDGE CONNECTOR PART NUMBER: 345-034-542-588

|                         | П                                   |   |
|-------------------------|-------------------------------------|---|
| .330[8.38]<br>CARD SLOT | .160[4.06]<br>POINT OF -<br>CONTACT |   |
| <u> </u>                |                                     | L |
| .370[9.4] -             |                                     |   |
|                         |                                     |   |

ISSUE NUMBER ORIGINAL

1

**Contact Code 558** 

Contact Code 559

Contact Code 560

INSULATOR MATERIAL: THERMOPLASTIC POLYESTER, UL 94V-0

DAP MATERIAL AVAILABLE UPON REQUEST

CONTACT MATERIAL; COPPER ALLOY

CONTACT PLATING: GOLD ON THE MATING AREA, TIN PLATING ON THE CONTACT TAILS, NICKEL UNDERPLATE