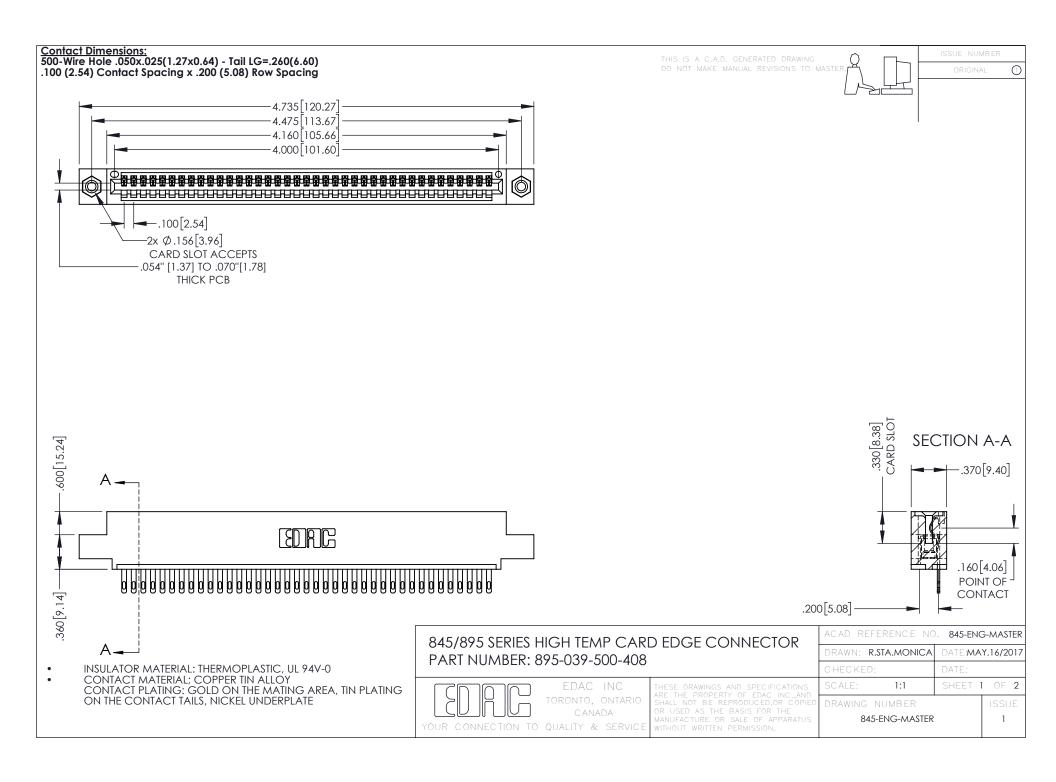

- INSULATOR MATERIAL: THERMOPLASTIC POLYESTER, UL 94V-0 DAP MATERIAL AVAILABLE UPON REQUEST
- CONTACT MATERIAL; COPPER ALLOY

**Contact Code 558** 

CONTACT PLATING: GOLD ON THE MATING AREA, TIN PLATING ON THE CONTACT TAILS, NICKEL UNDERPLATE

## 845/895 SERIES HIGH TEMP CARD EDGE CONNECTOR CONTACT CODE 555,556,558,559,560 DIMENSIONS

YOUR CONNECTION TO QUALITY & SERVICE

Contact Code 559

|   | ACAD REFERENCE NO   | . 845-ENG-MASTER |
|---|---------------------|------------------|
|   | DRAWN: R.STA.MONICA | DATE:MAY.16/2017 |
|   | CHECKED:            | DATE:            |
|   | SCALE: 1:1          | SHEET 2 OF 2     |
| D | DRAWING NUMBER      | ISSUE            |

Contact Code 560

845-ENG-MASTER