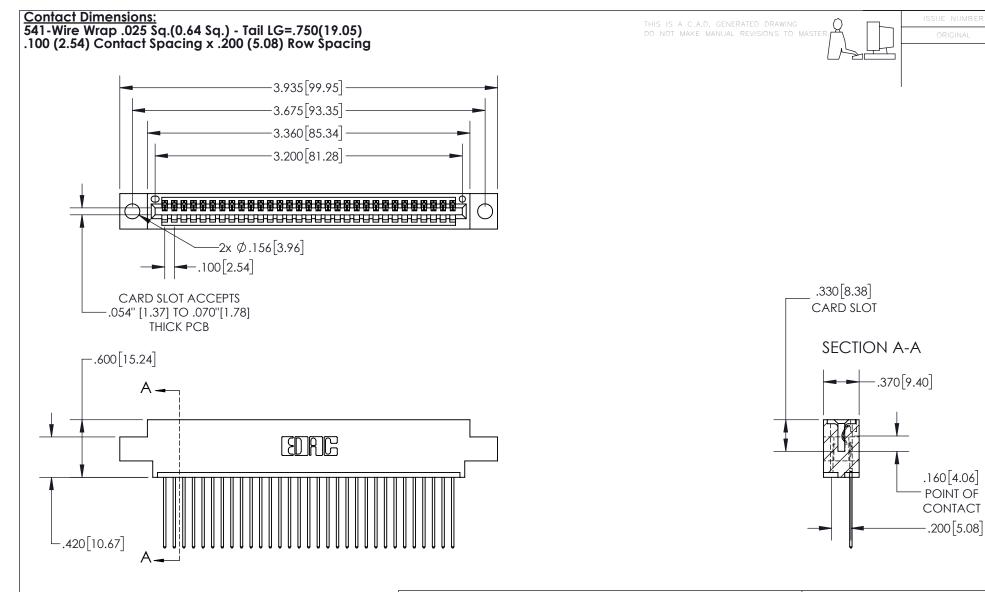

- INSULATOR MATERIAL: THERMOPLASTIC, UL 94V-0
- CONTACT MATERIAL; COPPER TIN ALLOY
  CONTACT PLATING: GOLD ON THE MATING AREA, TIN PLATING
  ON THE CONTACT TAILS, NICKEL UNDERPLATE

| 845/895 SERIES HIGH | HITEMP CARD EDGE CONNECTOR |
|---------------------|----------------------------|
| PART NUMBER: 895-   | 031-541-604                |