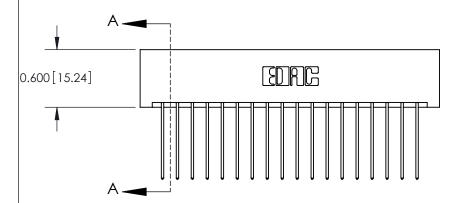

## **Contact Detail**

541-Wire Wrap .025 Sq.(0.64 Sq.) - Tail LG=.750(19.05) .156 [3.96] Contact Spacing x .200 [5.08] Row Spacing

THIS IS A C.A.D. GENERATED DRAWING DO NOT MAKE MANUAL REVISIONS TO MASTER.