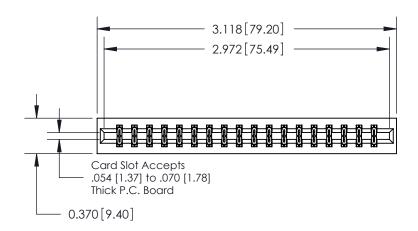

**Mounting Option** 

01-No Mounting Lugs

## **Contact Detail**

541-Wire Wrap .025 Sq.(0.64 Sq.) - Tail LG=.750(19.05) .156 [3.96] Contact Spacing x .200 [5.08] Row Spacing





THIS IS A C.A.D. GENERATED DRAWING DO NOT MAKE MANUAL REVISIONS TO MASTER.



ISSUE NUMBER

ORIGINAL



**See Accompanying Pages for:** 

**Contact Bend Details** 

837/887 Series High Temp Card Edge Connector Part Number: 887-036-541-201



**EDAC INC** TORONTO, ONTARIO CANADA

THESE DRAWINGS AND SPECIFICATIONS ARE THE PROPERTY OF EDAC INC.,AND SHALL NOT BE REPRODUCED, OR COPIED OR USED AS THE BASIS FOR THE MANUFACTURE OR SALE OF APPARATUS WITHOUT WRITTEN PERMISSION.

| ACAD REFERENCE NO. | 837 ENG MASTER   |  |  |
|--------------------|------------------|--|--|
| DRAWN: J.LEE       | DATE: OCT. 06/09 |  |  |
| CHECKED:           | DATE:            |  |  |
| SCALE: NTS         | SHEET 1 OF 2     |  |  |
| DRAWING NUMBER     | ISSUE            |  |  |
| 837 Assembly       | 1