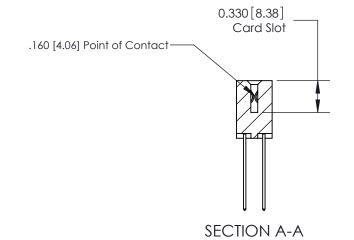

ISSUE NUMBER

ORIGINAL

1

|                     | 837/887 Series High Temp Card Edge Connector |                                                                                                                                                           | ACAD REFERENCE | NO. 837 EN       | 837 ENG MASTER |  |
|---------------------|----------------------------------------------|-----------------------------------------------------------------------------------------------------------------------------------------------------------|----------------|------------------|----------------|--|
| Contact Bend Detail |                                              | DRAWN: J.LEE                                                                                                                                              | DATE: OC       | DATE: OCT. 06/09 |                |  |
| Confact Bend Defail |                                              | CHECKED:                                                                                                                                                  | DATE:          | DATE:            |                |  |
|                     | EDAC INC                                     | RONTO, ONTARIO  CANADA  ARE THE PROPERTY OF EDAC INC.,AND SHALL NOT BE REPRODUCED,OR COPIED OR USED AS THE BASIS FOR THE MANUFACTURE OR SALE OF APPARATUS | SCALE: NTS     | SHEET            | 2 <b>OF</b> 2  |  |
|                     | TORONTO, ONTARIO                             |                                                                                                                                                           | DRAWING NUMBER |                  | ISSUE          |  |
|                     | YOUR CONNECTION TO QUALITY & SERVICE         |                                                                                                                                                           | 837 Assembly   |                  | 1              |  |