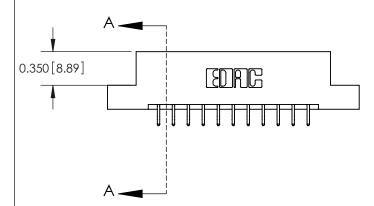

**Mounting Option** 

04-.156 (3.96) Dia. Mounting Holes

0.330[8.38] Card Slot .160 [4.06] Point of Contact-**SECTION A-A** 

837/887 Series High Temp Card Edge Connector Part Number: 887-022-556-204

YOUR CONNECTION TO QUALITY & SERVICE

**EDAC INC** TORONTO, ONTARIO CANADA