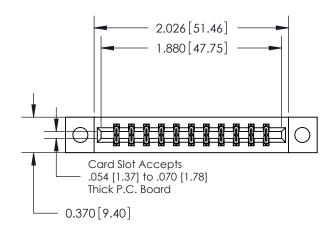

0.330[8.38] Card Slot .160 [4.06] Point of Contact-**SECTION A-A** 

837/887 Series High Temp Card Edge Connector Part Number: 887-022-556-204

YOUR CONNECTION TO QUALITY & SERVICE

**EDAC INC** TORONTO, ONTARIO CANADA

THESE DRAWINGS AND SPECIFICATIONS ARE THE PROPERTY OF EDAC INC.,AND SHALL NOT BE REPRODUCED, OR COPIED OR USED AS THE BASIS FOR THE MANUFACTURE OR SALE OF APPARATUS WITHOUT WRITTEN PERMISSION.

| ACAD REFERENCE NO. | 837 ENG MASTER   |  |  |
|--------------------|------------------|--|--|
| DRAWN: J.LEE       | DATE: OCT. 06/09 |  |  |
| CHECKED:           | DATE:            |  |  |
| SCALE: NTS         | SHEET 1 OF 2     |  |  |
| DRAWING NUMBER     | ISSUE            |  |  |
| 837 Assembly       | 1                |  |  |