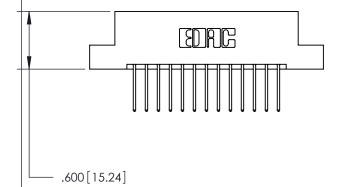

THIS IS A C.A.D. GENERATED DRAWING DO NOT MAKE MANUAL REVISIONS TO MASTER.

846/896 SERIES HIGH TEMP CARD EDGE CONNECTOR PART NUMBER: 846-026-522-202

**EDAC INC** TORONTO, ONTARIO CANADA

THESE DRAWINGS AND SPECIFICATIONS ARE THE PROPERTY OF EDAC INC., AND SHALL NOT BE REPRODUCED, OR COPIED OR USED AS THE BASIS FOR THE MANUFACTURE OR SALE OF APPARATUS WITHOUT WRITTEN PERMISSION.

THIS IS A C.A.D. GENERATED DRAWING DO NOT MAKE MANUAL REVISIONS TO MASTER.

ISSUE NUMBER

.165[4.19]

.375 [9.54]

ORIGINAL

1

.060 [1.52] .125(3.18) to .210(5.33) **Outside Tails** .125(3.18) to .210(5.33) **Outside Tails** 