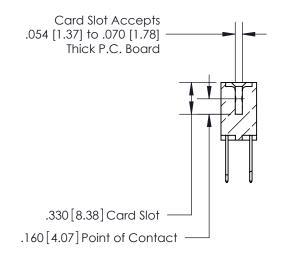

**Contact Code 560** 

INSULATOR MATERIAL: THERMOPLASTIC POLYESTER, UL 94V-0 CONTACT MATERIAL; COPPER, NICKEL, TIN ALLOY CA-725 CONTACT PLATING: GOLD ON THE MATING AREA, TIN-LEAD ON THE CONTACT TAILS, NICKEL UNDERPLATE

**Contact Code 558** 

## 846/896 SERIES HIGH TEMP CARD EDGE CONNECTOR CONTACT CODE 555,556,558,559,560 DIMENSIONS

.150 [3.81]

YOUR CONNECTION TO QUALITY & SERVICE

**Contact Code 559** 

**EDAC INC** TORONTO, ONTARIO CANADA

THESE DRAWINGS AND SPECIFICATIONS ARE THE PROPERTY OF EDAC INC.,AND SHALL NOT BE REPRODUCED, OR COPIED OR USED AS THE BASIS FOR THE MANUFACTURE OR SALE OF APPARATUS WITHOUT WRITTEN PERMISSION.