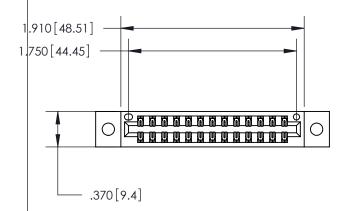

Contact Dimensions: 522-P.C. Tail .025 Sq. (0.64 Sq.) - Tail LG. =.440 (11.18) .125 (3.18) Contact Spacing x .250 (6.35) Row Spacing

- INSULATOR MATERIAL: THERMOPLASTIC POLYESTER, UL 94V-0 CONTACT MATERIAL; COPPER, NICKEL, TIN ALLOY CA-725
- CONTACT PLATING: GOLD ON THE MATING AREA, TIN-LEAD ON THE CONTACT TAILS, NICKEL UNDERPLATE

THIS IS A C.A.D. GENERATED DRAWING DO NOT MAKE MANUAL REVISIONS TO MASTER.

846/896 SERIES HIGH TEMP CARD EDGE CONNECTOR PART NUMBER: 846-026-522-202

**EDAC INC** TORONTO, ONTARIO CANADA

THESE DRAWINGS AND SPECIFICATIONS ARE THE PROPERTY OF EDAC INC., AND SHALL NOT BE REPRODUCED, OR COPIED OR USED AS THE BASIS FOR THE MANUFACTURE OR SALE OF APPARATUS WITHOUT WRITTEN PERMISSION.