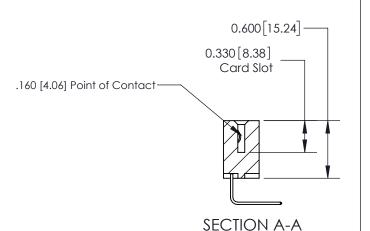

## **Contact Detail**

558-90 Degree Bend (Code 541 Contacts)

.156 [3.96] Contact Spacing x .200 [5.08] Row Spacing

THIS IS A C.A.D. GENERATED DRAWING DO NOT MAKE MANUAL REVISIONS TO MASTER.

ISSUE NUMBER

ORIGINAL