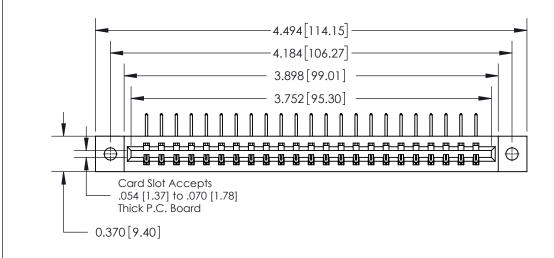

**Mounting Option** 

02-.128 (3.25) Dia. Mounting Holes

837/887 Series High Temp Card Edge Connector Part Number: 837-023-558-602

YOUR CONNECTION TO QUALITY & SERVICE

**EDAC INC** TORONTO, ONTARIO CANADA

THESE DRAWINGS AND SPECIFICATIONS ARE THE PROPERTY OF EDAC INC.,AND SHALL NOT BE REPRODUCED, OR COPIED OR USED AS THE BASIS FOR THE MANUFACTURE OR SALE OF APPARATUS WITHOUT WRITTEN PERMISSION.