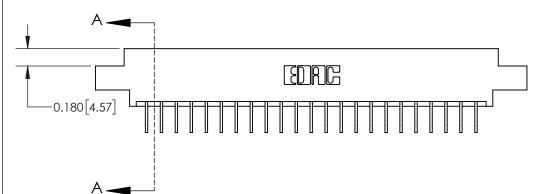

837 ENG MASTER

ACAD REFERENCE NO.

**See Accompanying Page for:** 

**Contact Bend Details** 

ISSUE NUMBER

ORIGINAL

1

| 837/887 Series High Temp Co | ACAD REFERENCE NO.                                                                                                                                                                              | 837 ENG MASTER |                  |               |
|-----------------------------|-------------------------------------------------------------------------------------------------------------------------------------------------------------------------------------------------|----------------|------------------|---------------|
| Contact Bend Detail         |                                                                                                                                                                                                 | DRAWN: J.LEE   | DATE: OCT. 06/09 |               |
|                             |                                                                                                                                                                                                 | CHECKED: DA    |                  | DATE:         |
| TORONTO, ONTARIO CANADA     | THESE DRAWINGS AND SPECIFICATIONS ARE THE PROPERTY OF EDAC INC.,AND SHALL NOT BE REPRODUCED,OR COPIED OR USED AS THE BASIS FOR THE MANUFACTURE OR SALE OF APPARATUS WITHOUT WRITTEN PERMISSION. | SCALE: NTS     | SHEET            | 2 <b>OF</b> 2 |
|                             |                                                                                                                                                                                                 | DRAWING NUMBER |                  | ISSUE         |
|                             |                                                                                                                                                                                                 | 837 Assembly   |                  | 1             |