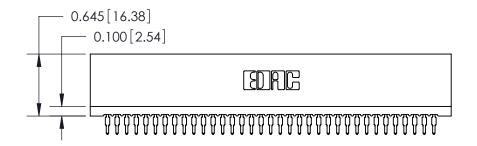

THIS IS A C.A.D. GENERATED DRAWING DO NOT MAKE MANUAL REVISIONS TO MASTER.

ORIGINAL

Contact Information
560-Make Before Break (MBB) - Tail LG.=.190(4.83)
.100" (2.54mm) Contact Spacing x .200" (5.08mm) Row Spacing

| 745 Series Ultra-Mate Card Edge Connector - Press Fit |                                                                                                                                                                                                 | ACAD REFERENCE NO. 745-ENG MASTER |                 | MASTER |
|-------------------------------------------------------|-------------------------------------------------------------------------------------------------------------------------------------------------------------------------------------------------|-----------------------------------|-----------------|--------|
|                                                       |                                                                                                                                                                                                 | DRAWN: J.LEE                      | DATE: MAY 04/09 |        |
| Part Number: 745-070-560-201                          |                                                                                                                                                                                                 | CHECKED:                          | DATE:           |        |
| TORONTO, ONTARIO CANADA                               | THESE DRAWINGS AND SPECIFICATIONS ARE THE PROPERTY OF EDAC INC.,AND SHALL NOT BE REPRODUCED,OR COPIED OR USED AS THE BASIS FOR THE MANUFACTURE OR SALE OF APPARATUS WITHOUT WRITTEN PERMISSION. | SCALE:                            | SHEET 1         | 1 OF 2 |
|                                                       |                                                                                                                                                                                                 | DRAWING NUMBER                    |                 | ISSUE  |
|                                                       |                                                                                                                                                                                                 | 745-ENG MASTER                    |                 | 1      |
| YOUR CONNECTION TO QUALITY & SERVICE                  |                                                                                                                                                                                                 |                                   |                 |        |