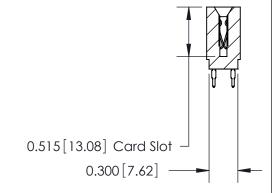

THIS IS A C.A.D. GENERATED DRAWING DO NOT MAKE MANUAL REVISIONS TO MASTER.

ORIGINAL

Contact Information
560-Make Before Break (MBB) - Tail LG.=.190(4.83)
.100" (2.54mm) Contact Spacing x .200" (5.08mm) Row Spacing

| 745 Series Ultra-Mate Card Edge Connector - Press Fit |                                                                                                                                                                                                 | ACAD REFERENCE NO. 745-ENG MASTER |                 | MASTER |
|-------------------------------------------------------|-------------------------------------------------------------------------------------------------------------------------------------------------------------------------------------------------|-----------------------------------|-----------------|--------|
|                                                       |                                                                                                                                                                                                 | DRAWN: J.LEE                      | DATE: MAY 04/09 |        |
| Part Number: 745-070-560-201                          |                                                                                                                                                                                                 | CHECKED:                          | DATE:           |        |
| TORONTO, ONTARIO CANADA                               | THESE DRAWINGS AND SPECIFICATIONS ARE THE PROPERTY OF EDAC INC.,AND SHALL NOT BE REPRODUCED,OR COPIED OR USED AS THE BASIS FOR THE MANUFACTURE OR SALE OF APPARATUS WITHOUT WRITTEN PERMISSION. | SCALE:                            | SHEET 1         | 1 OF 2 |
|                                                       |                                                                                                                                                                                                 | DRAWING NUMBER                    |                 | ISSUE  |
|                                                       |                                                                                                                                                                                                 | 745-ENG MASTER                    |                 | 1      |
| YOUR CONNECTION TO QUALITY & SERVICE                  |                                                                                                                                                                                                 |                                   |                 |        |