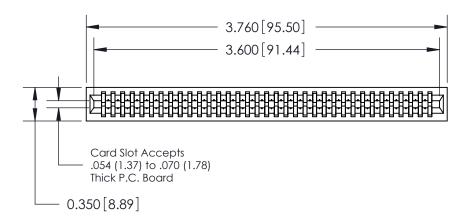

THIS IS A C.A.D. GENERATED DRAWING DO NOT MAKE MANUAL REVISIONS TO MASTER.

ORIGINAL

Contact Information
560-Make Before Break (MBB) - Tail LG.=.190(4.83)
.100" (2.54mm) Contact Spacing x .200" (5.08mm) Row Spacing

| 745 Series Ultra-Mate Card Edge Connector - Press Fit |                                                                                                                                                                                                 | ACAD REFERENCE NO. 745-ENG MASTER |                 | MASTER |
|-------------------------------------------------------|-------------------------------------------------------------------------------------------------------------------------------------------------------------------------------------------------|-----------------------------------|-----------------|--------|
|                                                       |                                                                                                                                                                                                 | DRAWN: J.LEE                      | DATE: MAY 04/09 |        |
| Part Number: 745-070-560-201                          |                                                                                                                                                                                                 | CHECKED:                          | DATE:           |        |
| TORONTO, ONTARIO CANADA                               | THESE DRAWINGS AND SPECIFICATIONS ARE THE PROPERTY OF EDAC INC.,AND SHALL NOT BE REPRODUCED,OR COPIED OR USED AS THE BASIS FOR THE MANUFACTURE OR SALE OF APPARATUS WITHOUT WRITTEN PERMISSION. | SCALE:                            | SHEET 1         | 1 OF 2 |
|                                                       |                                                                                                                                                                                                 | DRAWING NUMBER                    |                 | ISSUE  |
|                                                       |                                                                                                                                                                                                 | 745-ENG MASTER                    |                 | 1      |
| YOUR CONNECTION TO QUALITY & SERVICE                  |                                                                                                                                                                                                 |                                   |                 |        |