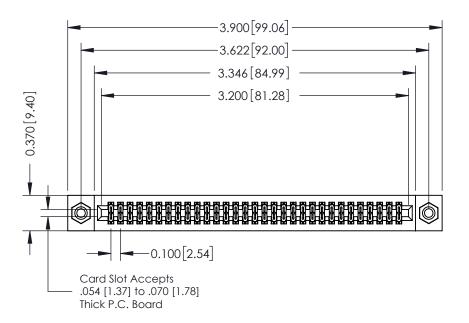

## **See Accompanying Pages for:**

- **Contact Bend Details**
- **Mounting Options**

342 / 392 Card Edge Connector Part Number: 392-062-540-208

YOUR CONNECTION TO QUALITY & SERVICE

342 ENG MASTER J.LEE DATE: OCT. 06/09 SHEET 1 OF 3