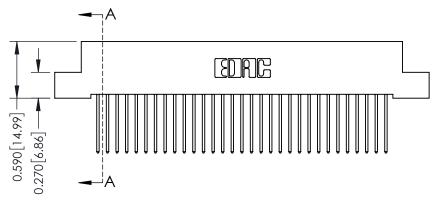

**Mounting Option** 

08-#4-40 Unified Threaded Inserts

THIS IS A C.A.D. GENERATED DRAWING DO NOT MAKE MANUAL REVISIONS TO MASTER

ISSUE NUMBER

ORIGINAL

1

| 342 / 392 Card Edge Connector<br>Mounting Options |                                                                                                                                                                                               | ACAD REFERENCE NO. 342 ENG MASTER |                         |        |  |  |
|---------------------------------------------------|-----------------------------------------------------------------------------------------------------------------------------------------------------------------------------------------------|-----------------------------------|-------------------------|--------|--|--|
|                                                   |                                                                                                                                                                                               | DRAWN: J.LEE                      | DATE: <b>OCT. 06/09</b> |        |  |  |
|                                                   |                                                                                                                                                                                               | CHECKED:                          | DATE:                   |        |  |  |
| TORONTO, ONTARIO                                  | THESE DRAWINGS AND SPECIFICATIONS ARE THE PROPERTY OF EDAC INCAND SHALL NOT BE REPRODUCED,OR COPIED OR USED AS THE BASIS FOR THE MANUFACTURE OR SALE OF APPARATUS WITHOUT WRITTEN PERMISSION. | SCALE: NTS                        | SHEET :                 | 3 OF 3 |  |  |
|                                                   |                                                                                                                                                                                               | DRAWING NUMBER                    | •                       | ISSUE  |  |  |
| YOUR CONNECTION TO QUALITY & SERVICE              |                                                                                                                                                                                               | 342 Assembly                      |                         | 1      |  |  |