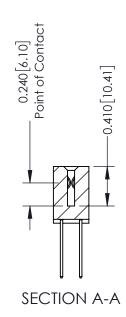

## **Contact Detail**

540-Wire Wrap .025 Sq.(0.64 Sq.) - Tail LG=.570(14.48) .100 [2.54] Contact Spacing x .200 [5.08] Row Spacing

342 Assembly

THIS IS A C.A.D. GENERATED DRAWING DO NOT MAKE MANUAL REVISIONS TO MASTER. ISSUE NUMBER

ORIGINAL

1

| 342 / 392 Series Card Edge Connector<br>Contact Bend Detail |                                                                                                                                                                                                  | ACAD REFERENCE NO. 342 ENG MASTER |             |                  |        |
|-------------------------------------------------------------|--------------------------------------------------------------------------------------------------------------------------------------------------------------------------------------------------|-----------------------------------|-------------|------------------|--------|
|                                                             |                                                                                                                                                                                                  | DRAWN:                            | J.LEE       | DATE: OCT. 06/09 |        |
|                                                             |                                                                                                                                                                                                  | CHECKED:                          |             | DATE:            |        |
| TORONTO, ONTARIO                                            | THESE DRAWINGS AND SPECIFICATIONS ARE THE PROPERTY OF EDAC INC. AND SHALL NOT BE REPRODUCED, OR COPIED OR USED AS THE BASIS FOR THE MANUFACTURE OR SALE OF APPARATUS WITHOUT WRITTEN PERMISSION. | SCALE:                            | NTS         | SHEET :          | 2 OF 3 |
|                                                             |                                                                                                                                                                                                  | DRAWING                           | NUMBER      |                  | ISSUE  |
| YOUR CONNECTION TO QUALITY & SERVICE                        |                                                                                                                                                                                                  | 3                                 | 42 Assembly |                  | 1      |