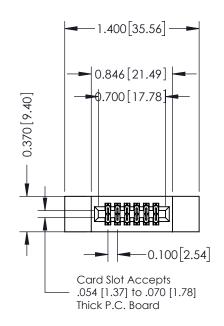

## **Contact Detail**

521-P.C. Tail .025 Sq.(0.64 Sq.) - Tail LG=.160(4.06) .100 [2.54] Contact Spacing x .200 [5.08] Row Spacing THIS IS A C.A.D. GENERATED DRAWING

ISSUE NUMBER

ORIGINAL

| 342 / 392 Card Edge Connector<br>Part Number: 392-012-521-212 |                                                                                                                                                                                                 | ACAD REFERENCE NO. 342 ENG MASTER |             |         |           |  |
|---------------------------------------------------------------|-------------------------------------------------------------------------------------------------------------------------------------------------------------------------------------------------|-----------------------------------|-------------|---------|-----------|--|
|                                                               |                                                                                                                                                                                                 | DRAWN:                            | J.LEE       | DATE: O | CT. 06/09 |  |
|                                                               |                                                                                                                                                                                                 | CHECKED:                          |             | DATE:   |           |  |
|                                                               | THESE DRAWINGS AND SPECIFICATIONS ARE THE PROPERTY OF EDAC INC.,AND SHALL NOT BE REPRODUCED,OR COPIED OR USED AS THE BASIS FOR THE MANUFACTURE OR SALE OF APPARATUS WITHOUT WRITTEN PERMISSION. | SCALE:                            | NTS         | SHEET   | 1 OF 3    |  |
|                                                               |                                                                                                                                                                                                 | DRAWING                           | NUMBER      |         | ISSUE     |  |
|                                                               |                                                                                                                                                                                                 | 3                                 | 42 Assembly |         | 1         |  |