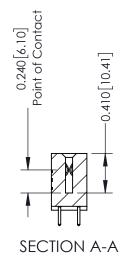

THIS IS A C.A.D. GENERATED DRAWING DO NOT MAKE MANUAL REVISIONS TO MASTER. ISSUE NUMBER

ORIGINAL

1

| 342 / 392 Series Card Edge Connector<br>Contact Bend Detail |                                                                                                                                                                                                 | ACAD REFERENCE NO. 342 ENG MASTER |             |                  |        |  |
|-------------------------------------------------------------|-------------------------------------------------------------------------------------------------------------------------------------------------------------------------------------------------|-----------------------------------|-------------|------------------|--------|--|
|                                                             |                                                                                                                                                                                                 | DRAWN:                            | J.LEE       | DATE: OCT. 06/09 |        |  |
|                                                             |                                                                                                                                                                                                 | CHECKED:                          |             | DATE:            |        |  |
| TORONTO, ONTARIO                                            | THESE DRAWINGS AND SPECIFICATIONS ARE THE PROPERTY OF EDAC INC.,AND SHALL NOT BE REPRODUCED,OR COPIED OR USED AS THE BASIS FOR THE MANUFACTURE OR SALE OF APPARATUS WITHOUT WRITTEN PERMISSION. | SCALE:                            | NTS         | SHEET :          | 2 OF 3 |  |
|                                                             |                                                                                                                                                                                                 | DRAWING                           | NUMBER      |                  | ISSUE  |  |
| YOUR CONNECTION TO QUALITY & SERVICE                        |                                                                                                                                                                                                 | 3                                 | 42 Assembly |                  | 1      |  |