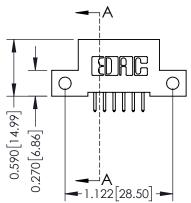

## **Mounting Option**

12-.128 (3.25) Dia. Side Mounting Holes





## **See Accompanying Pages for:**

- Contact Bend Details
- Mounting Options

## **Contact Detail**

521-P.C. Tail .025 Sq.(0.64 Sq.) - Tail LG=.160(4.06) .100 [2.54] Contact Spacing x .200 [5.08] Row Spacing THIS IS A C.A.D. GENERATED DRAWING



ISSUE NUMBER

ORIGINAL



| 342 / 392 Card Edge Connector<br>Part Number: 392-012-521-212 |                                                                                                                                                                                                 | ACAD REFERENCE NO. 342 ENG MASTER |             |         |           |  |
|---------------------------------------------------------------|----------------------------------------------------------------------------------------------------------------------------