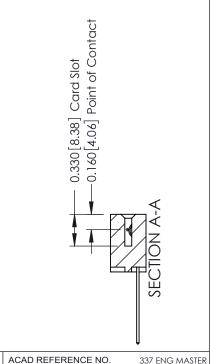

ISSUE NUMBER

ORIGINAL

1

| 337 / 387 Series Card Edge Connector<br>Contact Bend Detail           |                                                                                                                                                                                                 | ACAD REFERENCE NO. | 337 ENG  | G MASTER      |
|-----------------------------------------------------------------------|-------------------------------------------------------------------------------------------------------------------------------------------------------------------------------------------------|--------------------|----------|---------------|
|                                                                       |                                                                                                                                                                                                 | DRAWN: J.LEE       | DATE: OC | T. 06/09      |
|                                                                       |                                                                                                                                                                                                 | CHECKED:           | DATE:    |               |
| EDAC INC TORONTO, ONTARIO CANADA YOUR CONNECTION TO QUALITY & SERVICE | THESE DRAWINGS AND SPECIFICATIONS ARE THE PROPERTY OF EDAC INC.,AND SHALL NOT BE REPRODUCED,OR COPIED OR USED AS THE BASIS FOR THE MANUFACTURE OR SALE OF APPARATUS WITHOUT WRITTEN PERMISSION. | SCALE: NTS         | SHEET    | 2 <b>OF</b> 3 |
|                                                                       |                                                                                                                                                                                                 | DRAWING NUMBER     |          | ISSUE         |
|                                                                       |                                                                                                                                                                                                 | 337 Assembly       |          | 1             |