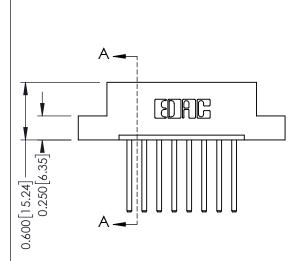

## **Mounting Option** 02-.128 (3.25) Dia. Mounting Holes - 0.370[9.40] Card Slot Accepts .054 [1.37] to .070 [1.78] Thick P.C. Board -0.156[3.96]

1.412[35.86] 1.558 [39.57]

**Contact Detail** 

THIS IS A C.A.D. GENERATED DRAWING 544-Wire Wrap .050x.025(1.27x0.64) - Tail LG=.750(19.05)po not make manual revisions to master. .156 [3.96] Contact Spacing x .200 [5.08] Row Spacing

ISSUE NUMBER

ORIGINAL

1

**See Accompanying Pages for:** 

- **Contact Bend Details**
- **Mounting Options**

| 337 / 387 Series Card Edge Connector |
|--------------------------------------|
| Part Number: 387-008-544-102         |