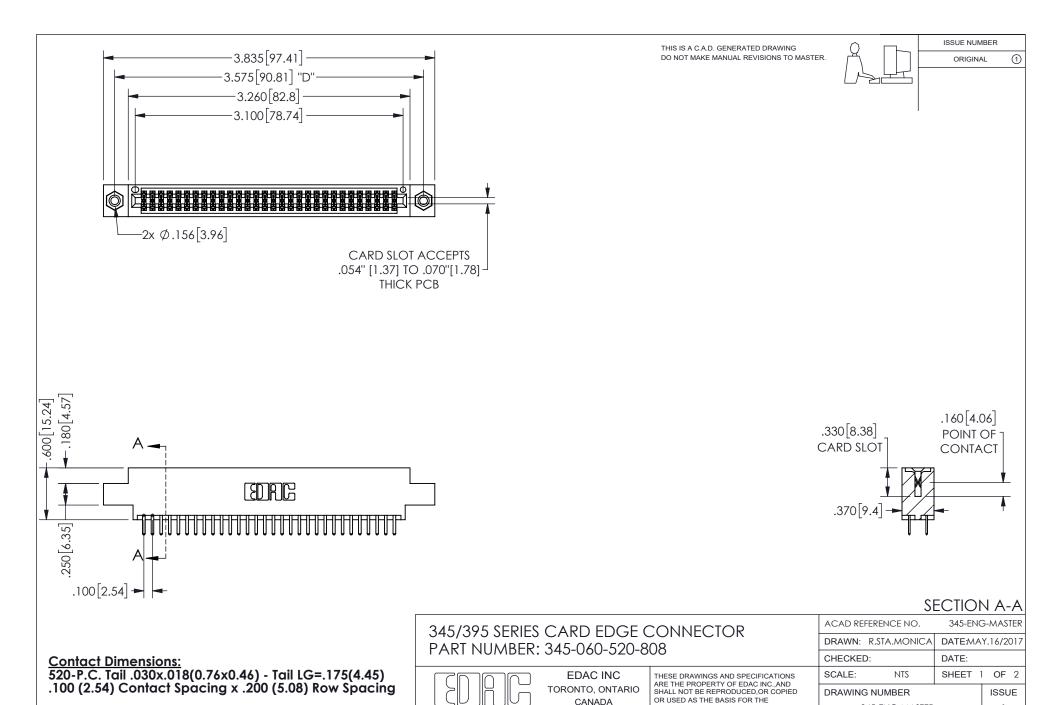

YOUR CONNECTION TO QUALITY & SERVICE

345-ENG-MASTER

MANUFACTURE OR SALE OF APPARATUS

WITHOUT WRITTEN PERMISSION.



ISSUE NUMBER ORIGINAL

1









**Contact Code 558** 

Contact Code 559

**Contact Code 560** 

INSULATOR MATERIAL: THERMOPLASTIC POLYESTER, UL 94V-0 DAP MATERIAL AVAILABLE UPON REQUEST

CONTACT MATERIAL; COPPER ALLOY

CONTACT PLATING: GOLD ON THE MATING AREA, TIN PLATING ON THE CONTACT TAILS, NICKEL UNDERPLATE

## 345/395 SERIES CARD EDGE CONNECTOR CONTACT CODE 555,556,558,559,560 DIMENSIONS

YOUR CONNECTION TO QUALITY & SERVICE

**EDAC INC** TORONTO, ONTARIO CANADA

THESE DRAWINGS AND SPECIFICATIONS ARE THE PROPERTY OF EDAC INC.,AND SHALL NOT BE REPRODUCED, OR COPIED OR USED AS THE BASIS FOR THE MANUFACTURE OR SALE OF APPARATUS WITHOUT WRITTEN PERMISSION.

| ACAD REF