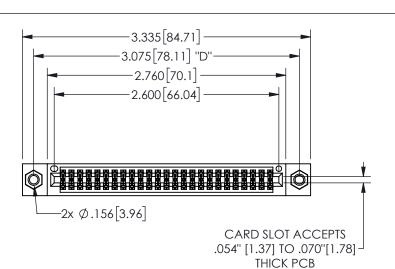

THIS IS A C.A.D. GENERATED DRAWING DO NOT MAKE MANUAL REVISIONS TO MASTER.

ISSUE NUMBER

ORIGINAL

1

.160 4.06 .330[8.38] POINT OF CARD SLOT CONTACT .370 9.4

## -.350[8.89] .600[15.24]

<u>Contact Dimensions:</u>
541-Wire Wrap .025 Sq.(0.64 Sq.) - Tail LG=.750(19.05)
.100 (2.54) Contact Spacing x .200 (5.08) Row Spacing

345/395 SERIES CARD EDGE CONNECTOR PART NUMBER: 345-050-541-207