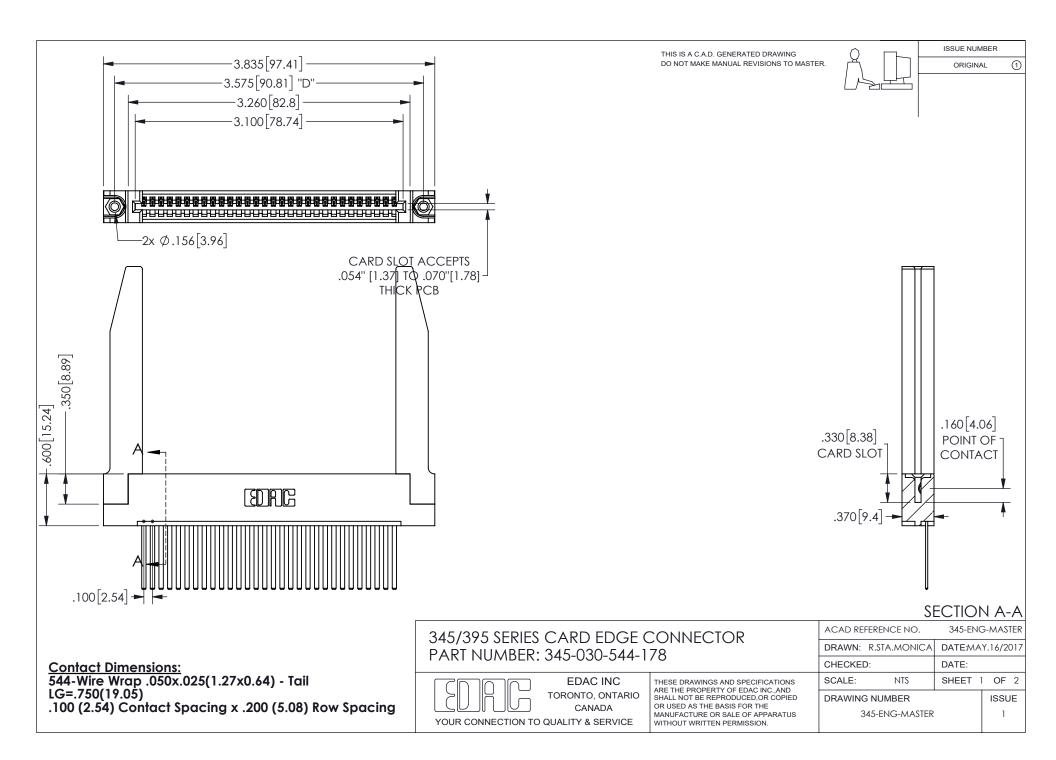

ISSUE NUMBER ORIGINAL

1

**Contact Code 558** 

Contact Code 559

Contact Code 560

INSULATOR MATERIAL: THERMOPLASTIC POLYESTER, UL 94V-0 DAP MATERIAL AVAILABLE UPON REQUEST

CONTACT MATERIAL; COPPER ALLOY

CONTACT PLATING: GOLD ON THE MATING AREA, TIN PLATING ON THE CONTACT TAILS, NICKEL UNDERPLATE

## 345/395 SERIES CARD EDGE CONNECTOR CONTACT CODE 555,556,558,559,560 DIMENSIONS

YOUR CONNECTION TO QUALITY & SERVICE

**EDAC INC** TORONTO, ONTARIO CANADA

THESE DRAWINGS AND SPECIFICATIONS ARE THE PROPERTY OF EDAC INC.,AND SHALL NOT BE REPRODUCED, OR COPIED OR USED AS THE BASIS FOR THE MANUFACTURE OR SALE OF APPARATUS WITHOUT WRITTEN PERMISSION.

| ACAD REFERENCE NO.  | 345-ENG-MASTER   |
|---------------------|------------------|
| DRAWN: R.STA.MONICA | DATE:MAY.16/2017 |
| CHECKED:            | DATE:            |
| SCALE: 1:1          | SHEET 2 OF 2     |
| DRAWING NUMBER      | ISSUE            |
| 345-ENG-MASTER      | 1                |