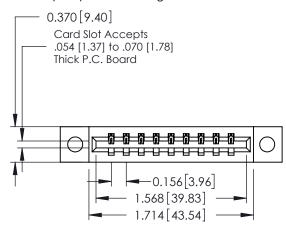

**Mounting Option** 

04-.156 (3.96) Dia. Mounting Holes

**Contact Detail** 

521-P.C. Tail .025 Sq.(0.64 Sq.) - Tail LG=.150(3.81) .156 [3.96] Contact Spacing x .200 [5.08] Row Spacing

THIS IS A C.A.D. GENERATED DRAWING DO NOT MAKE MANUAL REVISIONS TO MASTER.

ISSUE NUMBER

ORIGINAL

1

**See Accompanying Pages for:** 

- **Contact Bend Details**
- **Mounting Options**

| 337 / 387 Series Card Edge Connector |  |
|--------------------------------------|--|
| Part Number: 337-009-521-104         |  |