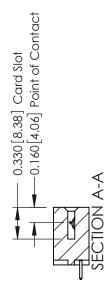

**Mounting Option** 

04-.156 (3.96) Dia. Mounting Holes

**Contact Detail** 

521-P.C. Tail .025 Sq.(0.64 Sq.) - Tail LG=.150(3.81) .156 [3.96] Contact Spacing x .200 [5.08] Row Spacing

THIS IS A C.A.D. GENERATED DRAWING DO NOT MAKE MANUAL REVISIONS TO MASTER.