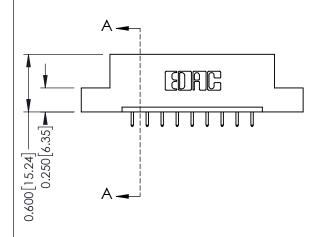

**Mounting Option** 

04-.156 (3.96) Dia. Mounting Holes

**Contact Detail** 

521-P.C. Tail .025 Sq.(0.64 Sq.) - Tail LG=.150(3.81) .156 [3.96] Contact Spacing x .200 [5.08] Row Spacing

THIS IS A C.A.D. GENERATED DRAWING DO NOT MAKE MANUAL REVISIONS TO MASTER.