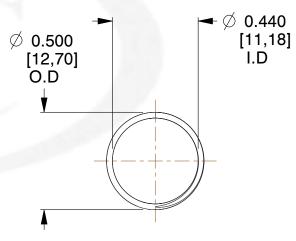

## **NOTES:**

Material : Spring Steel
Finish : Glod Irridite

3. Ends: Closed and Ground

4. Total Coils: 10.000

5. Sugg. Max. Deflection: 1.100 (in)6. Sugg. Max. Load: 2.300 (lbs)

7. All Drawing Dimensions are in Inches [mm]