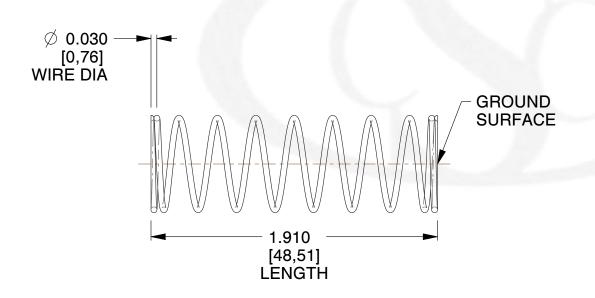

## **NOTES:**

Material : Spring Steel
Finish : Glod Irridite

3. Ends: Closed and Ground

4. Total Coils: 10.000

5. Sugg. Max. Deflection: 1.100 (in)6. Sugg. Max. Load: 2.300 (lbs)

7. All Drawing Dimensions are in Inches [mm]