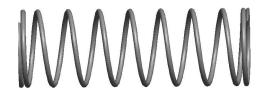

## **NOTES:**

Material : Spring Steel
Finish : Glod Irridite

3. Ends: Closed and Ground

4. Total Coils: 10.000

5. Sugg. Max. Deflection: 1.100 (in)6. Sugg. Max. Load: 2.300 (lbs)

7. All Drawing Dimensions are in Inches [mm]