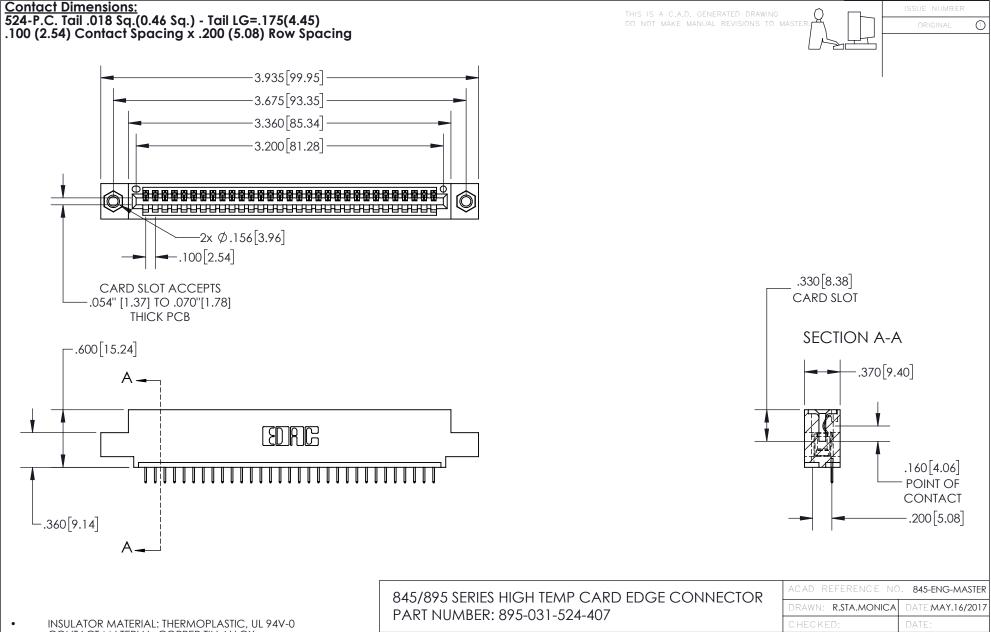

CONTACT MATERIAL; COPPER TIN ALLOY
CONTACT PLATING: GOLD ON THE MATING AREA, TIN PLATING
ON THE CONTACT TAILS, NICKEL UNDERPLATE

YOUR CONNECTION TO QUALITY & SERVICE

| ACAD REFERENCE NO. 845-ENG-MASTER |                  |  |
|-----------------------------------|------------------|--|
| DRAWN: R.STA.MONICA               | DATE:MAY.16/2017 |  |
| CHECKED:                          | DATE:            |  |
| SCALE: 1:1                        | SHEET 1 OF 2     |  |
| DRAWING NUMBER                    | ISSUE            |  |
| 845-ENG-MASTER                    | 1                |  |