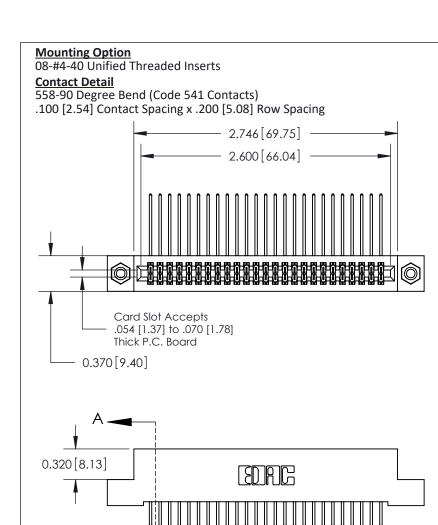

.240 [6.10] Point of Contact-

## SECTION A-A

## **See Accompanying Pages for:**

- **Contact Bend Details**
- **Mounting Options**

842/892 Series High Temp Card Edge Connector Part Number: 892-050-558-208

CANADA

| ACAD REFERENCE NO. 642 ENG MASIER |                  |  |  |  |
|-----------------------------------|------------------|--|--|--|
| DRAWN: J.LEE                      | DATE: OCT. 06/09 |  |  |  |
| CHECKED:                          | DATE:            |  |  |  |
| SCALE: NTS                        | SHEET 1 OF 3     |  |  |  |
| DRAWING NUMBER                    | ISSUE            |  |  |  |