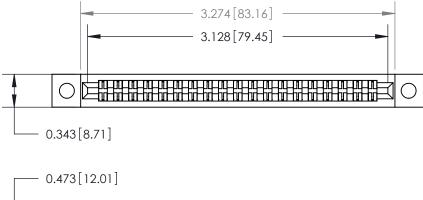

**Mounting Option** 

.128 (3.25) Dia. Mounting Holes

Part No

807/857 Series High Temp Card Edge Connector Part Number: 857-038-422-202

C HECKER

SCALE:

DRAWING

ACAD REFERENCE NO. 807 ENG MASTER

DRAWN: J.LEE DATE: AUG. 11/09

CHECKED: DATE: