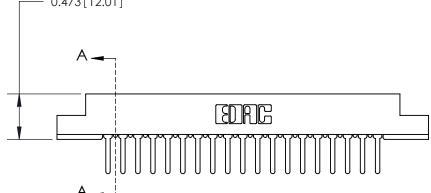

## **Contact Detail**

PC Tail .046x.013(1.17x0.33) - Tail LG=.358(9.09)

.156 [3.96] Contact Spacing x .200 [5.08] Row Spacing

THIS IS A C.A.D. GENERATED DRAWING

ISSUE NUMBER

ORIGINAL

**SECTION A-A** 

.095 [2.41] Point of Contact (Measured from bottom of Card Slot) -

SCALE: NTS SHEET 1 OF 2

DRAWING NUMBER

807 Assembly

See Accompanying Page for:
Contact Bend Details

EDAC INC TORONTO, ONTARIO CANADA

YOUR CONNECTION TO QUALITY & SERVICE