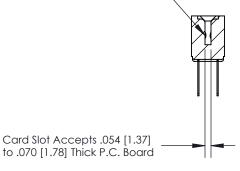

## **Contact Detail**

PC Tail .046x.013(1.17x0.33) - Tail LG=.358(9.09)

.156 [3.96] Contact Spacing x .200 [5.08] Row Spacing

THIS IS A C.A.D. GENERATED DRAWING

ISSUE NUMBER

ORIGINAL

**SECTION A-A** 

.095 [2.41] Point of Contact (Measured from bottom of Card Slot) -