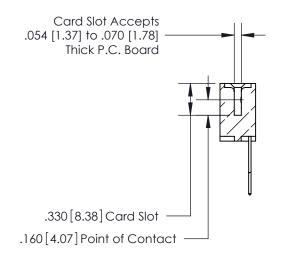

.165[4.19] .375 [9.54] .125(3.18) to .210(5.33) .125(3.18) to .210(5.33)

**Contact Code 558** 

**Contact Code 559** 

**Contact Code 560** 

INSULATOR MATERIAL: THERMOPLASTIC POLYESTER, UL 94V-0 CONTACT MATERIAL; COPPER, NICKEL, TIN ALLOY CA-725 CONTACT PLATING: GOLD ON THE MATING AREA, TIN-LEAD ON THE CONTACT TAILS, NICKEL UNDERPLATE