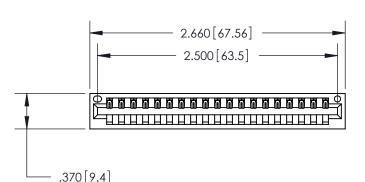

<u>Contact Dimensions:</u> 540-Wire Wrap .025 Sq. (0.64 Sq.) - Tail LG. =.560 (14.22) .125 (3.18) Contact Spacing x .250 (6.35) Row Spacing

- INSULATOR MATERIAL: THERMOPLASTIC POLYESTER, UL 94V-0 CONTACT MATERIAL; COPPER, NICKEL, TIN ALLOY CA-725
- CONTACT PLATING: GOLD ON THE MATING AREA, TIN-LEAD ON THE CONTACT TAILS, NICKEL UNDERPLATE

THIS IS A C.A.D. GENERATED DRAWING DO NOT MAKE MANUAL REVISIONS TO MASTER.

846/896 SERIES HIGH TEMP CARD EDGE CONNECTOR PART NUMBER: 846-019-540-101

**EDAC INC** TORONTO, ONTARIO CANADA

THESE DRAWINGS AND SPECIFICATIONS ARE THE PROPERTY OF EDAC INC.,AND SHALL NOT BE REPRODUCED, OR COPIED OR USED AS THE BASIS FOR THE MANUFACTURE OR SALE OF APPARATUS WITHOUT WRITTEN PERMISSION.