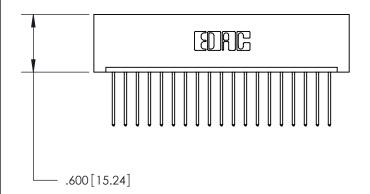

THIS IS A C.A.D. GENERATED DRAWING DO NOT MAKE MANUAL REVISIONS TO MASTER.

ISSUE NUMBER

ORIGINAL

1

.060 [1.52] .200 [5.08] .210[5.33] -.660 [16.76]

.060 [1.52] .150 [3.81] .260[6.6] -**Outside Tails** .660[16.76]