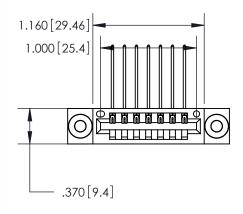

<u>Contact Dimensions:</u>
559-90 Degree Bend (Code 541 Contacts)
See Sheet 2 for Contact Code 555, 556, 558, 559, 560 Dimensions

THIS IS A C.A.D. GENERATED DRAWING DO NOT MAKE MANUAL REVISIONS TO MASTER.

ISSUE NUMBER

ORIGINAL

Card Slot Accepts .054 [1.37] to .070 [1.78] Thick P.C. Board .330[8.38] Card Slot -.160 [4.07] Point of Contact —

INSULATOR MATERIAL: THERMOPLASTIC POLYESTER, UL 94V-0 CONTACT MATERIAL; COPPER, NICKEL, TIN ALLOY CA-725

CONTACT PLATING: GOLD ON THE MATING AREA, TIN-LEAD ON THE CONTACT TAILS, NICKEL UNDERPLATE

846/896 SERIES HIGH TEMP CARD EDGE CONNECTOR PART NUMBER: 846-007-559-103

YOUR CONNECTION TO QUALITY & SERVICE

**EDAC INC** TORONTO, ONTARIO CANADA