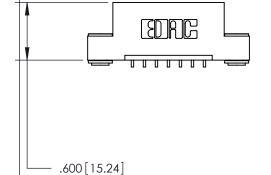

<u>Contact Dimensions:</u>
559-90 Degree Bend (Code 541 Contacts)
See Sheet 2 for Contact Code 555, 556, 558, 559, 560 Dimensions

THIS IS A C.A.D. GENERATED DRAWING DO NOT MAKE MANUAL REVISIONS TO MASTER.

ISSUE NUMBER

ORIGINAL

Card Slot Accepts .054 [1.37] to .070 [1.78] Thick P.C. Board .330[8.38] Card Slot -.160 [4.07] Point of Contact —

INSULATOR MATERIAL: THERMOPLASTIC POLYESTER, UL 94V-0 CONTACT MATERIAL; COPPER, NICKEL, TIN ALLOY CA-725

CONTACT PLATING: GOLD ON THE MATING AREA, TIN-LEAD ON THE CONTACT TAILS, NICKEL UNDERPLATE

846/896 SERIES HIGH TEMP CARD EDGE CONNECTOR PART NUMBER: 846-007-559-103

YOUR CONNECTION TO QUALITY & SERVICE

**EDAC INC** TORONTO, ONTARIO CANADA