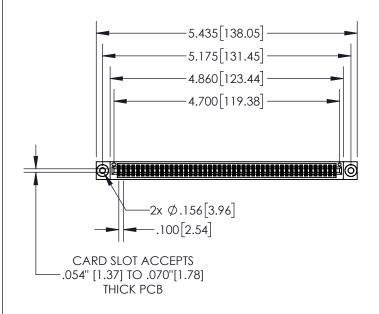

| 845/895 SER | IES HIGH TEMP  | CARD E | DGE CON | NECTOR |
|-------------|----------------|--------|---------|--------|
| PART NUMBI  | FR: 845-092-52 | 1-503  |         |        |

| ACAD REFERENCE NO. 845-ENG-MASTER |                    |  |  |  |
|-----------------------------------|--------------------|--|--|--|
| DRAWN: R.STA.MONIC                | A DATE:MAY.16/2017 |  |  |  |
| CHECKED:                          | DATE:              |  |  |  |
| SCALE: 1:2                        | SHEET 1 OF 2       |  |  |  |
| DRAWING NUMBER                    | ISSUE              |  |  |  |

## **Contact Dimensions:** 521-P.C. Tail .025 Sq.(0.64 Sq.) - Tail LG=.150(3.81) .100 (2.54) Contact Spacing x .200 (5.08) Row Spacing

- INSULATOR MATERIAL: THERMOPLASTIC, UL 94V-0
- CONTACT MATERIAL; COPPER TIN ALLOY CONTACT PLATING: GOLD ON THE MATING AREA, TIN PLATING ON THE CONTACT TAILS, NICKEL UNDERPLATE