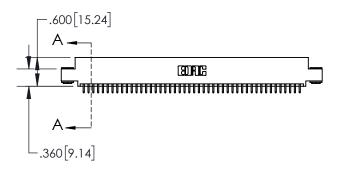

1

|          | .330[8.38]<br>CARD SLOT           |  |  |  |  |
|----------|-----------------------------------|--|--|--|--|
| -        | .370[9.40]                        |  |  |  |  |
|          | SECTION A-A                       |  |  |  |  |
| .150.3.8 | .160[4.06]<br>POINT OF<br>CONTACT |  |  |  |  |
| -        | 200[5.08]                         |  |  |  |  |

## 845/895 SERIES HIGH TEMP CARD EDGE CONNECTOR CONTACT CODE 555,556,558,559,560 DIMENSIONS

YOUR CONNECTION TO QUALITY & SERVICE

|   | ACAD REFERENCE NO. 845-ENG-MASTER |                  |  |  |  |  |  |
|---|-----------------------------------|------------------|--|--|--|--|--|
|   | DRAWN: R.STA.MONICA               | DATE:MAY.16/2017 |  |  |  |  |  |
|   | CHECKED:                          | DATE:            |  |  |  |  |  |
|   | SCALE: 1:1                        | SHEET 2 OF 2     |  |  |  |  |  |
| D | DRAWING NUMBER                    | ISSUE            |  |  |  |  |  |