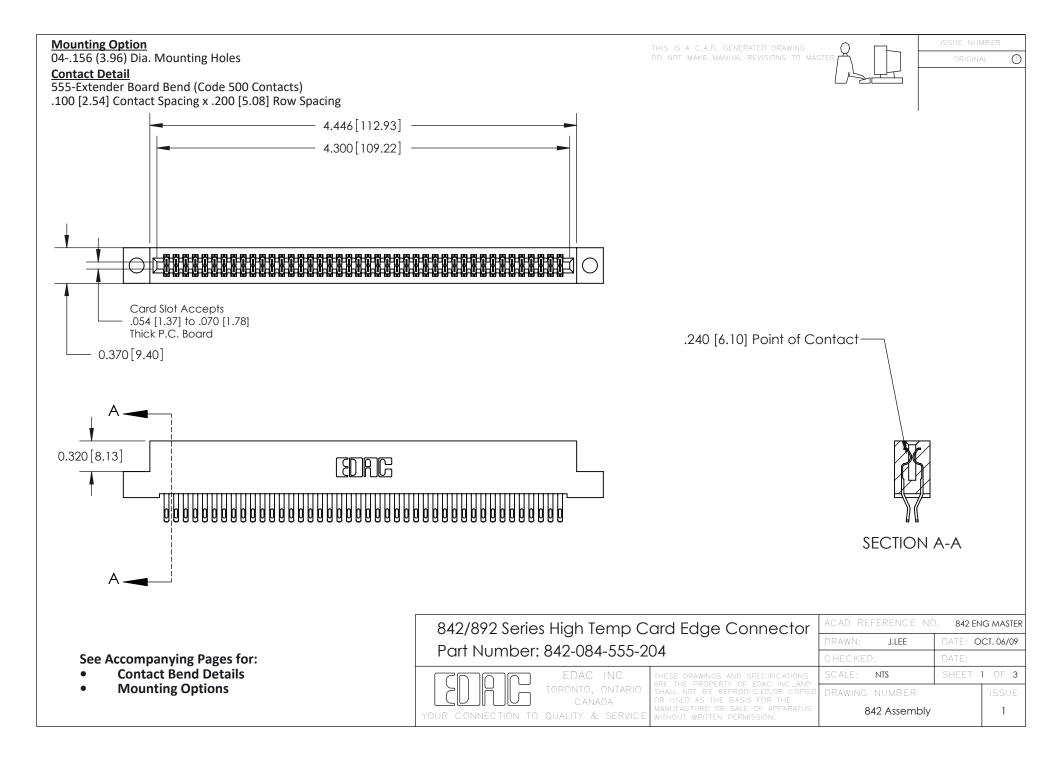

THIS IS A C.A.D. GENERATED DRAWING DO NOT MAKE MANUAL REVISIONS TO MASTER

ORIGINAL (1)



| 842/892 Series High Temp Card Edge Connector<br>Contact Bend Detail |                                                                                                  | ACAD REFERENCE NO. 842 ENG MASTER |             |                  |        |
|---------------------------------------------------------------------|--------------------------------------------------------------------------------------------------|-----------------------------------|-------------|------------------|--------|
|                                                                     |                                                                                                  | DRAWN:                            | J.