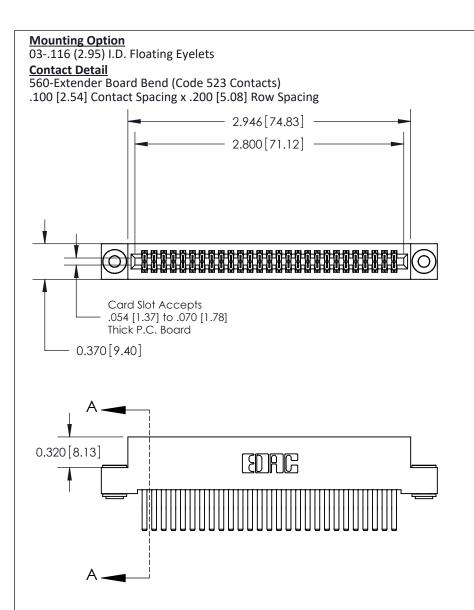

## **See Accompanying Pages for:**

- **Contact Bend Details**
- **Mounting Options**

842/892 Series High Temp Card Edge Connector Part Number: 842-054-560-203

YOUR CONNECTION TO QUALITY & SERVICE

| ACAD REFERENCE NO. 842 ENG MASTER |                  |  |
|-----------------------------------|------------------|--|
| DRAWN: J.LEE                      | DATE: OCT. 06/09 |  |
| CHECKED:                          | DATE:            |  |
| SCALE: NTS                        | SHEET 1 OF 3     |  |
| DRAWING NUMBER                    | ISSUE            |  |

THIS IS A C.A.D. GENERATED DRAWING DO NOT MAKE MANUAL REVISIONS TO MASTER

ISSUE NUMBER

ORIGINAL

1

| 842/892 Series High Temp Card Edge Co<br>Mounting Options  | DRAWN: J.LEE DATE: OCT. 06/09  CHECKED: DATE: |
|------------------------------------------------------------|-----------------------------------------------|
| EDAC INC THESE DRAWINGS AND S ARE THE PROPERTY OF          |                                               |
|                                                            | DUCED,OR COPIED DRAWING NUMBER ISSUE          |
| YOUR CONNECTION TO QUALITY & SERVICE WITHOUT WRITTEN PERMI |                                               |