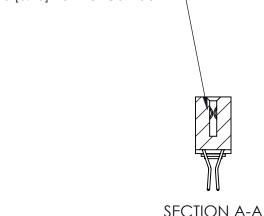

842 Assembly

THIS IS A C.A.D. GENERATED DRAWING DO NOT MAKE MANUAL REVISIONS TO MASTER

ORIGINAL (1)

| 842/892 Series High Temp Card Edge Connector<br>Contact Bend Detail |                                                                   | ACAD REFERENCE NO. 842 ENG MASTER |             |                         |        |
|---------------------------------------------------------------------|-------------------------------------------------------------------|-----------------------------------|-------------|-------------------------|--------|
|                                                                     |                                                                   | DRAWN:                            | J.LEE       | DATE: <b>OCT. 06/09</b> |        |
|                                                                     |                                                                   | CHECKE                            | ):          | DATE:                   |        |
| EDAC INC                                                            | THESE DRAWINGS AND SPECIFICATIONS ARE THE PROPERTY OF EDAC INCAND | SCALE:                            | NTS         | SHEET :                 | 2 OF 3 |
| TORONTO, ONTARIO                                                    | SHALL NOT BE REPRODUCED, OR COPIED OR USED AS THE BASIS FOR THE   | DRAWING                           | NUMBER      |                         | ISSUE  |
| YOUR CONNECTION TO QUALITY & SERVICE                                | MANUFACTURE OR SALE OF APPARATUS WITHOUT WRITTEN PERMISSION.      | 8                                 | 42 Assembly |                         | 1      |