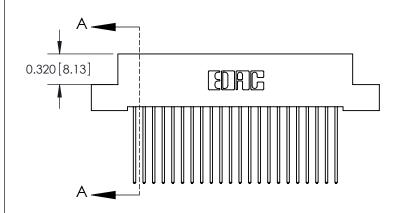

**SECTION A-A** 

842 Assembly

THIS IS A C.A.D. GENERATED DRAWING DO NOT MAKE MANUAL REVISIONS TO MASTER

ORIGINAL (1)

| 842/892 Series High Temp Card Edge Connector<br>Contact Bend Detail |                                                                                                                                  | ACAD REFERENCE NO. 842 ENG MASTER |             |          |          |
|---------------------------------------------------------------------|----------------------------------------------------------------------------------------------------------------------------------|-----------------------------------|-------------|----------|----------|
|                                                                     |                                                                                                                                  | DRAWN:                            | J.LEE       | DATE: OC | T. 06/09 |
|                                                                     |                                                                                                                                  | CHECKE                            | ):          | DATE:    |          |
| EDAC INC                                                            | THESE DRAWINGS AND SPECIFICATIONS ARE THE PROPERTY OF EDAC INCAND SHALL NOT BE REPRODUCED,OR COPIED OR USED AS THE BASIS FOR THE | SCALE:                            | NTS         | SHEET :  | 2 OF 3   |
| TORONTO, ONTARIO                                                    |                                                                                                                                  | DRAWING                           | NUMBER      |          | ISSUE    |
| YOUR CONNECTION TO QUALITY & SERVICE                                | MANUFACTURE OR SALE OF APPARATUS WITHOUT WRITTEN PERMISSION.                                                                     | 8                                 | 42 Assembly |          | 1        |