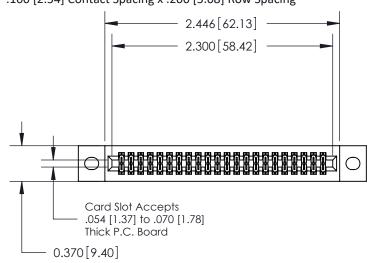

**Mounting Option Contact Detail** 

02-.128 (3.25) Wide Mounting Slots

541-Wire Wrap .025 Sq.(0.64 Sq.) - Tail LG=.760(19.30) .100 [2.54] Contact Spacing x .200 [5.08] Row Spacing

.240 [6.10] Point of Contact-