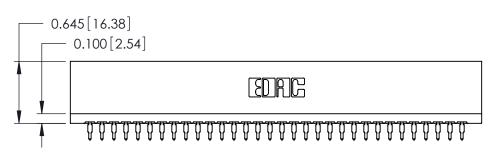

ISSUE NUMBER

ORIGINAL

Contact Information
560-Make Before Break (MBB) - Tail LG.=.175(4.45)
.125" (3.18mm) Contact Spacing x .250" (6.35mm) Row Spacing

ACAD REFERENCE NO.

J.LEE

746-ENG MASTER

DATE: AUG 20/09