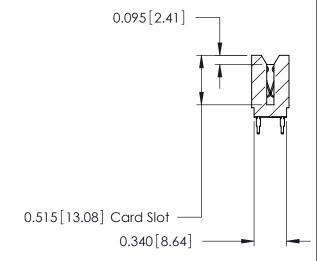

ISSUE NUMBER

ORIGINAL

Contact Information
560-Make Before Break (MBB) - Tail LG.=.175(4.45)
.125" (3.18mm) Contact Spacing x .250" (6.35mm) Row Spacing

ACAD REFERENCE NO.

J.LEE

746-ENG MASTER

DATE: AUG 20/09