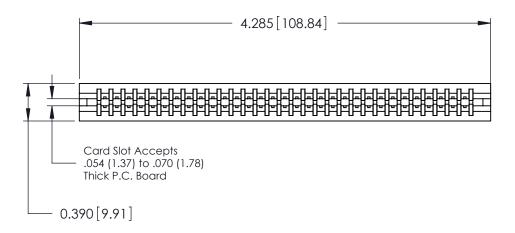

ISSUE NUMBER

ORIGINAL

Contact Information
560-Make Before Break (MBB) - Tail LG.=.175(4.45)
.125" (3.18mm) Contact Spacing x .250" (6.35mm) Row Spacing

ACAD REFERENCE NO.

J.LEE

746-ENG MASTER

DATE: AUG 20/09